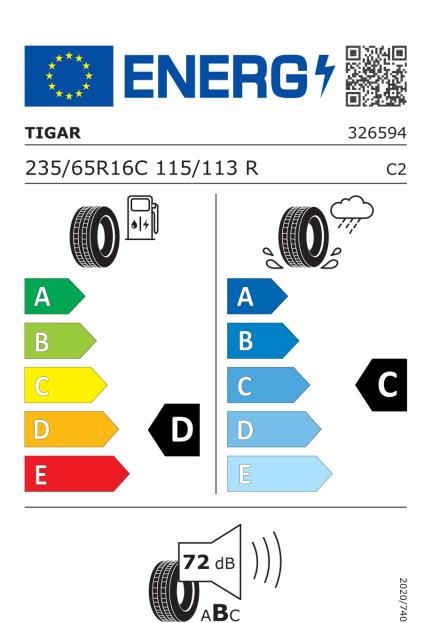

## **Product Information Sheet**

Delegated Regulation (EU) 2020/740

| Supplier name or trademark                                                  | TIGAR                                   |
|-----------------------------------------------------------------------------|-----------------------------------------|
| Commercial name or trade designation                                        | CARGO SPEED                             |
| Tyre type identifier                                                        | 326594                                  |
| Tyre size designation                                                       | 235/65R16C                              |
| Load-capacity index                                                         | 115                                     |
| Load-capacity index (Load index for Dual mounting)                          | 113                                     |
| Speed category symbol                                                       | R                                       |
| Fuel efficiency class                                                       | D                                       |
| Wet grip class                                                              | c                                       |
| External rolling noise class                                                | В                                       |
| External rolling noise value                                                | 72 dB                                   |
| Severe snow tyre                                                            | Νο                                      |
| Date of start of production                                                 | 46/11                                   |
| Date of end of production                                                   |                                         |
| Additional information                                                      | 235/65 R 16C 115/113R TL CARGO SPEED TG |
| Load-capacity index (Single Load index for additional service description)  |                                         |
| Load-capacity index (Dual Load index for<br>additional service description) |                                         |