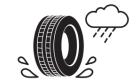

## **Product Information Sheet**

Delegated Regulation (EU) 2020/740

| Supplier name or trademark                                                 | BFGOODRICH                            |
|----------------------------------------------------------------------------|---------------------------------------|
| Commercial name or trade designation                                       | ACTIVAN 4S                            |
| Tyre type identifier                                                       | 328799                                |
| Tyre size designation                                                      | 225/65R16C                            |
| Load-capacity index                                                        | 112                                   |
| Load-capacity index (Load index for Dual mounting)                         | 110                                   |
| Speed category symbol                                                      | R                                     |
| Fuel efficiency class                                                      | С                                     |
| Wet grip class                                                             | В                                     |
| External rolling noise class                                               | В                                     |
| External rolling noise value                                               | 72 dB                                 |
| Severe snow tyre                                                           | Yes                                   |
| Date of start of production                                                | 48/20                                 |
| Date of end of production                                                  |                                       |
| Additional information                                                     | 225/65 R16C 112/110R TL ACTIVAN 4S GO |
| Load-capacity index (Single Load index for additional service description) |                                       |
| Load-capacity index (Dual Load index for additional service description)   |                                       |
| Speed category symbol (for Additional Service Description)                 |                                       |