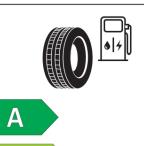

## **Product Information Sheet**

Delegated Regulation (EU) 2020/740

| Supplier name or trademark                                                 | BFGOODRICH                            |
|----------------------------------------------------------------------------|---------------------------------------|
| Commercial name or trade designation                                       | ACTIVAN 4S                            |
| Tyre type identifier                                                       | 328799                                |
| Tyre size designation                                                      | 225/65R16C                            |
| Load-capacity index                                                        | 112                                   |
| Load-capacity index (Load index for Dual mounting)                         | 110                                   |
| Speed category symbol                                                      | R                                     |
| Fuel efficiency class                                                      | С                                     |
| Wet grip class                                                             | В                                     |
| External rolling noise class                                               | В                                     |
| External rolling noise value                                               | 72 dB                                 |
| Severe snow tyre                                                           | Yes                                   |
| Date of start of production                                                | 48/20                                 |
| Date of end of production                                                  |                                       |
| Additional information                                                     | 225/65 R16C 112/110R TL ACTIVAN 4S GO |
| Load-capacity index (Single Load index for additional service description) |                                       |
| Load-capacity index (Dual Load index for additional service description)   |                                       |
| Speed category symbol (for Additional Service Description)                 |                                       |