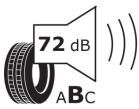

## **Product Information Sheet**

Delegated Regulation (EU) 2020/740

| Supplier name or trademark                                                 | BFGOODRICH                            |
|----------------------------------------------------------------------------|---------------------------------------|
| Commercial name or trade designation                                       | ACTIVAN 4S                            |
| Tyre type identifier                                                       | 328799                                |
| Tyre size designation                                                      | 225/65R16C                            |
| Load-capacity index                                                        | 112                                   |
| Load-capacity index (Load index for Dual mounting)                         | 110                                   |
| Speed category symbol                                                      | R                                     |
| Fuel efficiency class                                                      | С                                     |
| Wet grip class                                                             | В                                     |
| External rolling noise class                                               | В                                     |
| External rolling noise value                                               | 72 dB                                 |
| Severe snow tyre                                                           | Yes                                   |
| Date of start of production                                                | 48/20                                 |
| Date of end of production                                                  |                                       |
| Additional information                                                     | 225/65 R16C 112/110R TL ACTIVAN 4S GO |
| Load-capacity index (Single Load index for additional service description) |                                       |
| Load-capacity index (Dual Load index for additional service description)   |                                       |
| Speed category symbol (for Additional Service Description)                 |                                       |