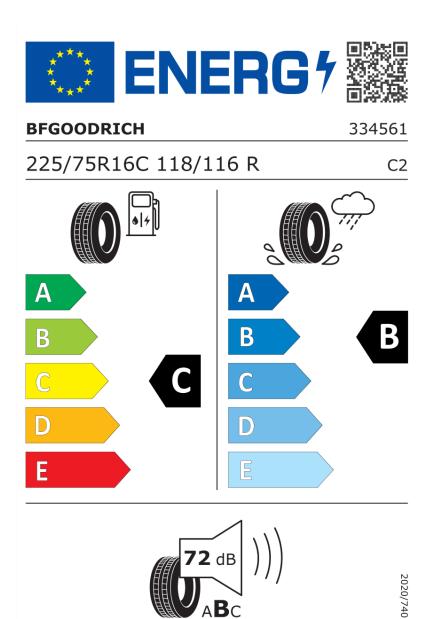

## **Product Information Sheet**

Delegated Regulation (EU) 2020/740

| Supplier name or trademark                                                  | BFGOODRICH                          |
|-----------------------------------------------------------------------------|-------------------------------------|
| Commercial name or trade designation                                        | ACTIVAN                             |
| Tyre type identifier                                                        | 334561                              |
| Tyre size designation                                                       | 225/75R16C                          |
| Load-capacity index                                                         | 118                                 |
| Load-capacity index (Load index for Dual<br>mounting)                       | 116                                 |
| Speed category symbol                                                       | R                                   |
| Fuel efficiency class                                                       | c                                   |
| Wet grip class                                                              | В                                   |
| External rolling noise class                                                | В                                   |
| External rolling noise value                                                | 72 dB                               |
| Severe snow tyre                                                            | Νο                                  |
| Date of start of production                                                 | 40/07                               |
| Date of end of production                                                   |                                     |
| Additional information                                                      | 225/75 R 16C 118/116R TL ACTIVAN GO |
| Load-capacity index (Single Load index for additional service description)  |                                     |
| Load-capacity index (Dual Load index for<br>additional service description) |                                     |