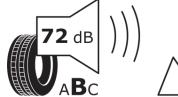

## **Product Information Sheet**

Delegated Regulation (EU) 2020/740

| Supplier name or trademark                                                 | KLEBER                                  |
|----------------------------------------------------------------------------|-----------------------------------------|
| Commercial name or trade designation                                       | TRANSPRO 4S                             |
| Tyre type identifier                                                       | 334572                                  |
| Tyre size designation                                                      | 205/65R15C                              |
| Load-capacity index                                                        | 102                                     |
| Load-capacity index (Load index for Dual mounting)                         | 100                                     |
| Speed category symbol                                                      | т                                       |
| Fuel efficiency class                                                      | D                                       |
| Wet grip class                                                             | В                                       |
| External rolling noise class                                               | В                                       |
| External rolling noise value                                               | 72 dB                                   |
| Severe snow tyre                                                           | Yes                                     |
| Date of start of production                                                | 13/17                                   |
| Date of end of production                                                  |                                         |
| Additional information                                                     | 205/65 R 15C 102/100T TL TRANSPRO 4S KL |
| Load-capacity index (Single Load index for additional service description) |                                         |
| Load-capacity index (Dual Load index for additional service description)   |                                         |