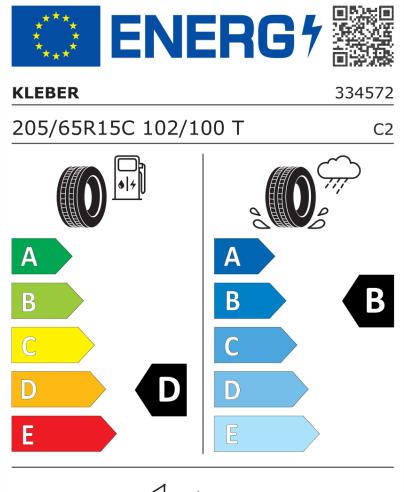

## **Product Information Sheet**

Delegated Regulation (EU) 2020/740

| Supplier name or trademark                                                 | KLEBER                                  |
|----------------------------------------------------------------------------|-----------------------------------------|
| Commercial name or trade designation                                       | TRANSPRO 4S                             |
| Tyre type identifier                                                       | 334572                                  |
| Tyre size designation                                                      | 205/65R15C                              |
| Load-capacity index                                                        | 102                                     |
| Load-capacity index (Load index for Dual mounting)                         | 100                                     |
| Speed category symbol                                                      | т                                       |
| Fuel efficiency class                                                      | D                                       |
| Wet grip class                                                             | В                                       |
| External rolling noise class                                               | В                                       |
| External rolling noise value                                               | 72 dB                                   |
| Severe snow tyre                                                           | Yes                                     |
| Date of start of production                                                | 13/17                                   |
| Date of end of production                                                  |                                         |
| Additional information                                                     | 205/65 R 15C 102/100T TL TRANSPRO 4S KL |
| Load-capacity index (Single Load index for additional service description) |                                         |
| Load-capacity index (Dual Load index for additional service description)   |                                         |