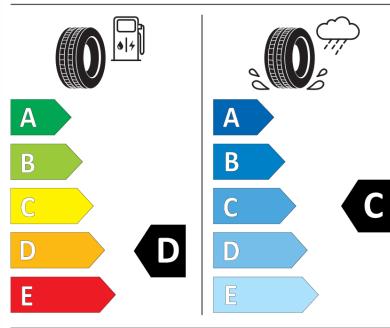

## **Product Information Sheet**

Delegated Regulation (EU) 2020/740

Speed category symbol (for Additional Service

Description)

| Supplier name or trademark                                                 | IDILIS                          |
|----------------------------------------------------------------------------|---------------------------------|
| Commercial name or trade designation                                       | 201                             |
| Tyre type identifier                                                       | 336066                          |
| Tyre size designation                                                      | 215/65R16                       |
| Load-capacity index                                                        | 109                             |
| Load-capacity index (Load index for Dual mounting)                         | 107                             |
| Speed category symbol                                                      | R                               |
| Fuel efficiency class                                                      | D                               |
| Wet grip class                                                             | c                               |
| External rolling noise class                                               | В                               |
| External rolling noise value                                               | 73 dB                           |
| Severe snow tyre                                                           | Yes                             |
| Date of start of production                                                | 21/14                           |
| Date of end of production                                                  |                                 |
| Additional information                                                     | 215/65 R 16C 109/107R TL 201 ID |
| Load-capacity index (Single Load index for additional service description) |                                 |
| Load-capacity index (Dual Load index for additional service description)   |                                 |