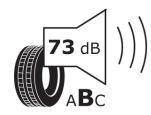

## **Product Information Sheet**

Delegated Regulation (EU) 2020/740

Speed category symbol (for Additional Service

Description)

| Supplier name or trademark                                                 | IDILIS                          |
|----------------------------------------------------------------------------|---------------------------------|
| Commercial name or trade designation                                       | 201                             |
| Tyre type identifier                                                       | 336066                          |
| Tyre size designation                                                      | 215/65R16                       |
| Load-capacity index                                                        | 109                             |
| Load-capacity index (Load index for Dual mounting)                         | 107                             |
| Speed category symbol                                                      | R                               |
| Fuel efficiency class                                                      | D                               |
| Wet grip class                                                             | c                               |
| External rolling noise class                                               | В                               |
| External rolling noise value                                               | 73 dB                           |
| Severe snow tyre                                                           | Yes                             |
| Date of start of production                                                | 21/14                           |
| Date of end of production                                                  |                                 |
| Additional information                                                     | 215/65 R 16C 109/107R TL 201 ID |
| Load-capacity index (Single Load index for additional service description) |                                 |
| Load-capacity index (Dual Load index for additional service description)   |                                 |