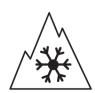

## **Product Information Sheet**

Delegated Regulation (EU) 2020/740

Speed category symbol (for Additional Service

Description)

| Supplier name or trademark                                                 | IDILIS                          |
|----------------------------------------------------------------------------|---------------------------------|
| Commercial name or trade designation                                       | 201                             |
| Tyre type identifier                                                       | 336066                          |
| Tyre size designation                                                      | 215/65R16                       |
| Load-capacity index                                                        | 109                             |
| Load-capacity index (Load index for Dual mounting)                         | 107                             |
| Speed category symbol                                                      | R                               |
| Fuel efficiency class                                                      | D                               |
| Wet grip class                                                             | c                               |
| External rolling noise class                                               | В                               |
| External rolling noise value                                               | 73 dB                           |
| Severe snow tyre                                                           | Yes                             |
| Date of start of production                                                | 21/14                           |
| Date of end of production                                                  |                                 |
| Additional information                                                     | 215/65 R 16C 109/107R TL 201 ID |
| Load-capacity index (Single Load index for additional service description) |                                 |
| Load-capacity index (Dual Load index for additional service description)   |                                 |