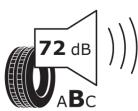

## **Product Information Sheet**

Delegated Regulation (EU) 2020/740

| Supplier name or trademark                                                 | BFGOODRICH                           |
|----------------------------------------------------------------------------|--------------------------------------|
| Commercial name or trade designation                                       | ACTIVAN 2                            |
| Tyre type identifier                                                       | 340322                               |
| Tyre size designation                                                      | 225/55R17C                           |
| Load-capacity index                                                        | 109                                  |
| Load-capacity index (Load index for Dual mounting)                         | 107                                  |
| Speed category symbol                                                      | н                                    |
| Fuel efficiency class                                                      | c                                    |
| Wet grip class                                                             | A                                    |
| External rolling noise class                                               | В                                    |
| External rolling noise value                                               | 72 dB                                |
| Severe snow tyre                                                           | No                                   |
| Date of start of production                                                | 43/24                                |
| Date of end of production                                                  |                                      |
| Additional information                                                     | 225/55R17C 109/107H (104H) ACTIVAN 2 |
| Load-capacity index (Single Load index for additional service description) | 104                                  |
| Load-capacity index (Dual Load index for additional service description)   |                                      |
| Speed category symbol (for Additional Service Description)                 | н                                    |