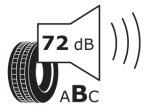

## **Product Information Sheet**

Description)

Delegated Regulation (EU) 2020/740

| Supplier name or trademark                                                 | ORIUM                      |
|----------------------------------------------------------------------------|----------------------------|
| Commercial name or trade designation                                       | 101                        |
| Tyre type identifier                                                       | 341873                     |
| Tyre size designation                                                      | 175/100R14                 |
| Load-capacity index                                                        | 99                         |
| Load-capacity index (Load index for Dual mounting)                         | 98                         |
| Speed category symbol                                                      | R                          |
| Fuel efficiency class                                                      | D                          |
| Wet grip class                                                             | С                          |
| External rolling noise class                                               | В                          |
| External rolling noise value                                               | 72 dB                      |
| Severe snow tyre                                                           | No                         |
| Date of start of production                                                | 30/18                      |
| Date of end of production                                                  |                            |
| Additional information                                                     | 175 R 14C 99/98R TL 101 OI |
| Load-capacity index (Single Load index for additional service description) |                            |
| Load-capacity index (Dual Load index for additional service description)   |                            |
| Speed category symbol (for Additional Service                              |                            |