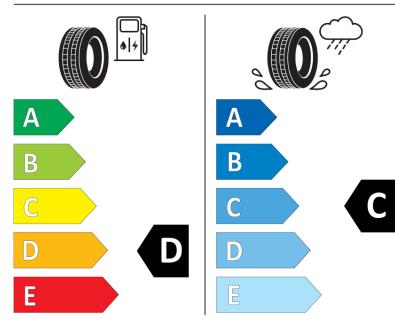

## **Product Information Sheet**

Description)

Delegated Regulation (EU) 2020/740

| Supplier name or trademark                                                 | ORIUM                      |
|----------------------------------------------------------------------------|----------------------------|
| Commercial name or trade designation                                       | 101                        |
| Tyre type identifier                                                       | 341873                     |
| Tyre size designation                                                      | 175/100R14                 |
| Load-capacity index                                                        | 99                         |
| Load-capacity index (Load index for Dual mounting)                         | 98                         |
| Speed category symbol                                                      | R                          |
| Fuel efficiency class                                                      | D                          |
| Wet grip class                                                             | С                          |
| External rolling noise class                                               | В                          |
| External rolling noise value                                               | 72 dB                      |
| Severe snow tyre                                                           | No                         |
| Date of start of production                                                | 30/18                      |
| Date of end of production                                                  |                            |
| Additional information                                                     | 175 R 14C 99/98R TL 101 OI |
| Load-capacity index (Single Load index for additional service description) |                            |
| Load-capacity index (Dual Load index for additional service description)   |                            |
| Speed category symbol (for Additional Service                              |                            |