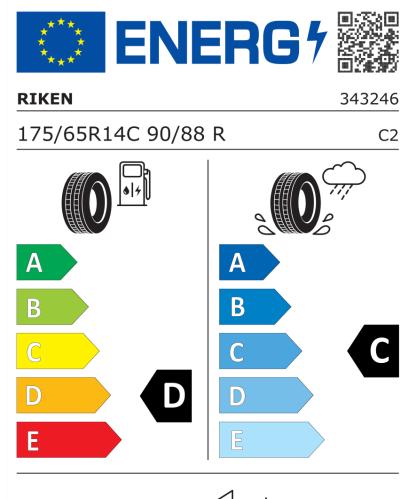

## **Product Information Sheet**

Delegated Regulation (EU) 2020/740

| Supplier name or trademarkRIKENCommercial name or trade designationCARGOTyre type identifier343246Tyre size designation175/65R14CLoad-capacity index90Load-capacity index (Load index for Dual<br>mounting)88Speed category symbolRFuel efficiency classDWet grip classCExternal rolling noise classBSevere snow tyreNoDate of start of production99/13Date of end of production175/65 R 14C 90/88R TL CARGO RILoad-capacity index (Single Load index for<br>additional service description)175/65 R 14C 90/88R TL CARGO RI                                                                                                                                                                                                                                                                                                                                                                                                                                                                                                                                                                                                                                                                                                                                                                                                                                                                                                                                                                                                                                                                                                                                                                                                                                                                                                                                |                                      |                                 |
|------------------------------------------------------------------------------------------------------------------------------------------------------------------------------------------------------------------------------------------------------------------------------------------------------------------------------------------------------------------------------------------------------------------------------------------------------------------------------------------------------------------------------------------------------------------------------------------------------------------------------------------------------------------------------------------------------------------------------------------------------------------------------------------------------------------------------------------------------------------------------------------------------------------------------------------------------------------------------------------------------------------------------------------------------------------------------------------------------------------------------------------------------------------------------------------------------------------------------------------------------------------------------------------------------------------------------------------------------------------------------------------------------------------------------------------------------------------------------------------------------------------------------------------------------------------------------------------------------------------------------------------------------------------------------------------------------------------------------------------------------------------------------------------------------------------------------------------------------------|--------------------------------------|---------------------------------|
| Tyre type identifier343246Tyre size designation175/65R14CLoad-capacity index90Load-capacity index (Load index for Dual<br>mounting)88Speed category symbolRSpeed category symbolRFuel efficiency classDWet grip classCExternal rolling noise classBSevere snow tyreNoDate of start of production09/13Date of end of production175/65 R 14C 90/88R TL CARGO RILoad-capacity index (Dual Load index forLoad-capacity index (Dual Load index for                                                                                                                                                                                                                                                                                                                                                                                                                                                                                                                                                                                                                                                                                                                                                                                                                                                                                                                                                                                                                                                                                                                                                                                                                                                                                                                                                                                                              | Supplier name or trademark           | RIKEN                           |
| Tyre size designation175/65R14CLoad-capacity index90Load-capacity index (Load index for Dual<br>mounting)88Speed category symbolRFuel efficiency classDWet grip classCExternal rolling noise classBExternal rolling noise value72 dBSevere snow tyreNoDate of start of production09/13Date of end of production175/65 R 14C 90/88R TL CARGO RILoad-capacity index (Single Load index for<br>additional service description)175/65 R 14C 90/88R TL CARGO RI                                                                                                                                                                                                                                                                                                                                                                                                                                                                                                                                                                                                                                                                                                                                                                                                                                                                                                                                                                                                                                                                                                                                                                                                                                                                                                                                                                                                 | Commercial name or trade designation | CARGO                           |
| Load-capacity index90Load-capacity index (Load index for Dual<br>mounting)88Speed category symbolRFuel efficiency classDWet grip classCExternal rolling noise classBExternal rolling noise value72 dBSevere snow tyreNoDate of start of production09/13Date of end of production175/65 R 14C 90/88R TL CARGO RILoad-capacity index (Single Load index for<br>additional service description)Load-capacity index (Dual Load index for                                                                                                                                                                                                                                                                                                                                                                                                                                                                                                                                                                                                                                                                                                                                                                                                                                                                                                                                                                                                                                                                                                                                                                                                                                                                                                                                                                                                                       | Tyre type identifier                 | 343246                          |
| Load-capacity index (Load index for Dual<br>mounting)88Speed category symbolRFuel efficiency classDWet grip classCExternal rolling noise classBExternal rolling noise value72 dBSevere snow tyreNoDate of start of production09/13Date of end of production175/65 R 14C 90/88R TL CARGO RILoad-capacity index (Single Load index for<br>additional service description)Ite Servere Support Servere Support Servere Support Servere Support Servere Support Servere Servere Servere Servere Support Servere Serve           | Tyre size designation                | 175/65R14C                      |
| mounting)Speed category symbolRFuel efficiency classDWet grip classCExternal rolling noise classBExternal rolling noise value72 dBSevere snow tyreNoDate of start of production09/13Date of end of production175/65 R 14C 90/88R TL CARGO RILoad-capacity index (Single Load index for<br>additional service description)Ite Service Servi | Load-capacity index                  | 90                              |
| Fuel efficiency classDWet grip classCExternal rolling noise classBExternal rolling noise value72 dBSevere snow tyreNoDate of start of production09/13Date of end of production175/65 R 14C 90/88R TL CARGO RIAdditional information175/65 R 14C 90/88R TL CARGO RILoad-capacity index (Single Load index for<br>additional service description)Load-capacity index (Dual Load index for                                                                                                                                                                                                                                                                                                                                                                                                                                                                                                                                                                                                                                                                                                                                                                                                                                                                                                                                                                                                                                                                                                                                                                                                                                                                                                                                                                                                                                                                    |                                      | 88                              |
| Wet grip classCExternal rolling noise classBExternal rolling noise value72 dBSevere snow tyreNoDate of start of production09/13Date of end of production175/65 R 14C 90/88R TL CARGO RILoad-capacity index (Single Load index for<br>additional service description)Load-capacity index (Dual Load index for                                                                                                                                                                                                                                                                                                                                                                                                                                                                                                                                                                                                                                                                                                                                                                                                                                                                                                                                                                                                                                                                                                                                                                                                                                                                                                                                                                                                                                                                                                                                               | Speed category symbol                | R                               |
| External rolling noise classBExternal rolling noise value72 dBSevere snow tyreNoDate of start of production09/13Date of end of production175/65 R 14C 90/88R TL CARGO RIAdditional information175/65 R 14C 90/88R TL CARGO RILoad-capacity index (Single Load index for<br>additional service description)Load capacity index (Dual Load index for                                                                                                                                                                                                                                                                                                                                                                                                                                                                                                                                                                                                                                                                                                                                                                                                                                                                                                                                                                                                                                                                                                                                                                                                                                                                                                                                                                                                                                                                                                         | Fuel efficiency class                | D                               |
| External rolling noise value72 dBSevere snow tyreNoDate of start of production09/13Date of end of production175/65 R 14C 90/88R TL CARGO RIAdditional information175/65 R 14C 90/88R TL CARGO RILoad-capacity index (Single Load index for<br>additional service description)Load-capacity index (Dual Load index for                                                                                                                                                                                                                                                                                                                                                                                                                                                                                                                                                                                                                                                                                                                                                                                                                                                                                                                                                                                                                                                                                                                                                                                                                                                                                                                                                                                                                                                                                                                                      | Wet grip class                       | c                               |
| Severe snow tyre No Date of start of production 09/13 Date of end of production Additional information 175/65 R 14C 90/88R TL CARGO RI Load-capacity index (Single Load index for additional service description) Load-capacity index (Dual Load index for                                                                                                                                                                                                                                                                                                                                                                                                                                                                                                                                                                                                                                                                                                                                                                                                                                                                                                                                                                                                                                                                                                                                                                                                                                                                                                                                                                                                                                                                                                                                                                                                 | External rolling noise class         | В                               |
| Date of start of production09/13Date of end of production175/65 R 14C 90/88R TL CARGO RIAdditional information175/65 R 14C 90/88R TL CARGO RILoad-capacity index (Single Load index for<br>additional service description)Image: Single Load index forLoad-capacity index (Dual Load index forImage: Single Load index for                                                                                                                                                                                                                                                                                                                                                                                                                                                                                                                                                                                                                                                                                                                                                                                                                                                                                                                                                                                                                                                                                                                                                                                                                                                                                                                                                                                                                                                                                                                                 | External rolling noise value         | 72 dB                           |
| Date of end of production         Additional information       175/65 R 14C 90/88R TL CARGO RI         Load-capacity index (Single Load index for additional service description)         Load-capacity index (Dual Load index for                                                                                                                                                                                                                                                                                                                                                                                                                                                                                                                                                                                                                                                                                                                                                                                                                                                                                                                                                                                                                                                                                                                                                                                                                                                                                                                                                                                                                                                                                                                                                                                                                         | Severe snow tyre                     | No                              |
| Additional information175/65 R 14C 90/88R TL CARGO RILoad-capacity index (Single Load index for<br>additional service description)Load-capacity index (Dual Load index for                                                                                                                                                                                                                                                                                                                                                                                                                                                                                                                                                                                                                                                                                                                                                                                                                                                                                                                                                                                                                                                                                                                                                                                                                                                                                                                                                                                                                                                                                                                                                                                                                                                                                 | Date of start of production          | 09/13                           |
| Load-capacity index (Single Load index for<br>additional service description)<br>Load-capacity index (Dual Load index for                                                                                                                                                                                                                                                                                                                                                                                                                                                                                                                                                                                                                                                                                                                                                                                                                                                                                                                                                                                                                                                                                                                                                                                                                                                                                                                                                                                                                                                                                                                                                                                                                                                                                                                                  | Date of end of production            |                                 |
| additional service description)<br>Load-capacity index (Dual Load index for                                                                                                                                                                                                                                                                                                                                                                                                                                                                                                                                                                                                                                                                                                                                                                                                                                                                                                                                                                                                                                                                                                                                                                                                                                                                                                                                                                                                                                                                                                                                                                                                                                                                                                                                                                                | Additional information               | 175/65 R 14C 90/88R TL CARGO RI |
|                                                                                                                                                                                                                                                                                                                                                                                                                                                                                                                                                                                                                                                                                                                                                                                                                                                                                                                                                                                                                                                                                                                                                                                                                                                                                                                                                                                                                                                                                                                                                                                                                                                                                                                                                                                                                                                            |                                      |                                 |
|                                                                                                                                                                                                                                                                                                                                                                                                                                                                                                                                                                                                                                                                                                                                                                                                                                                                                                                                                                                                                                                                                                                                                                                                                                                                                                                                                                                                                                                                                                                                                                                                                                                                                                                                                                                                                                                            |                                      |                                 |