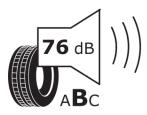

## **Product Information Sheet**

Delegated Regulation (EU) 2020/740

| Supplier name or trademark                                                 | MICHELIN                                     |
|----------------------------------------------------------------------------|----------------------------------------------|
| Commercial name or trade designation                                       | X MULTI GRIP Z VG                            |
| Tyre type identifier                                                       | 346787                                       |
| Tyre size designation                                                      | 295/80R22.5                                  |
| Load-capacity index                                                        | 154                                          |
| Load-capacity index (Load index for Dual mounting)                         | 150                                          |
| Speed category symbol                                                      | L                                            |
| Fuel efficiency class                                                      | D                                            |
| Wet grip class                                                             | С                                            |
| External rolling noise class                                               | В                                            |
| External rolling noise value                                               | 76 dB                                        |
| Severe snow tyre                                                           | Yes                                          |
| Date of start of production                                                | 08/21                                        |
| Date of end of production                                                  |                                              |
| Additional information                                                     | 295/80R22.5 X MULTI GRIP Z TL 154/150L VG MI |
| Load-capacity index (Single Load index for additional service description) | 152                                          |
| Load-capacity index (Dual Load index for additional service description)   | 149                                          |
| Speed category symbol (for Additional Service Description)                 | М                                            |