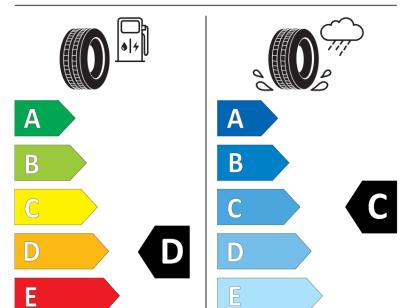

## **Product Information Sheet**

Delegated Regulation (EU) 2020/740

| Supplier name or trademark                                                 | MICHELIN                                     |
|----------------------------------------------------------------------------|----------------------------------------------|
| Commercial name or trade designation                                       | X MULTI GRIP Z VG                            |
| Tyre type identifier                                                       | 346787                                       |
| Tyre size designation                                                      | 295/80R22.5                                  |
| Load-capacity index                                                        | 154                                          |
| Load-capacity index (Load index for Dual mounting)                         | 150                                          |
| Speed category symbol                                                      | L                                            |
| Fuel efficiency class                                                      | D                                            |
| Wet grip class                                                             | С                                            |
| External rolling noise class                                               | В                                            |
| External rolling noise value                                               | 76 dB                                        |
| Severe snow tyre                                                           | Yes                                          |
| Date of start of production                                                | 08/21                                        |
| Date of end of production                                                  |                                              |
| Additional information                                                     | 295/80R22.5 X MULTI GRIP Z TL 154/150L VG MI |
| Load-capacity index (Single Load index for additional service description) | 152                                          |
| Load-capacity index (Dual Load index for additional service description)   | 149                                          |
| Speed category symbol (for Additional Service Description)                 | М                                            |