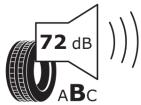

## **Product Information Sheet**

Delegated Regulation (EU) 2020/740

Speed category symbol (for Additional Service

Description)

| Supplier name or trademark                                                 | STRIAL                       |
|----------------------------------------------------------------------------|------------------------------|
| Commercial name or trade designation                                       | 101                          |
| Tyre type identifier                                                       | 352352                       |
| Tyre size designation                                                      | 185/80R14                    |
| Load-capacity index                                                        | 102                          |
| Load-capacity index (Load index for Dual mounting)                         | 100                          |
| Speed category symbol                                                      | R                            |
| Fuel efficiency class                                                      | D                            |
| Wet grip class                                                             | С                            |
| External rolling noise class                                               | В                            |
| External rolling noise value                                               | 72 dB                        |
| Severe snow tyre                                                           | No                           |
| Date of start of production                                                | 42/13                        |
| Date of end of production                                                  |                              |
| Additional information                                                     | 185 R 14C 102/100R TL 101 S4 |
| Load-capacity index (Single Load index for additional service description) |                              |
| Load-capacity index (Dual Load index for additional service description)   |                              |
|                                                                            |                              |