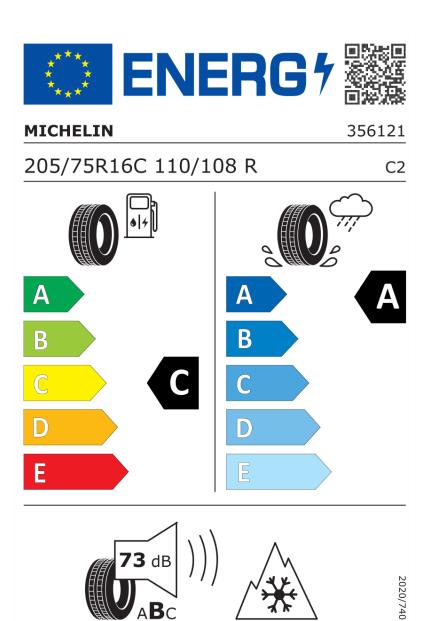

## **Product Information Sheet**

Delegated Regulation (EU) 2020/740

| Supplier name or trademark                                                 | MICHELIN                                    |
|----------------------------------------------------------------------------|---------------------------------------------|
| Commercial name or trade designation                                       | AGILIS CROSSCLIMATE                         |
| Tyre type identifier                                                       | 356121                                      |
| Tyre size designation                                                      | 205/75R16C                                  |
| Load-capacity index                                                        | 110                                         |
| Load-capacity index (Load index for Dual mounting)                         | 108                                         |
| Speed category symbol                                                      | R                                           |
| Fuel efficiency class                                                      | с                                           |
| Wet grip class                                                             | Α                                           |
| External rolling noise class                                               | В                                           |
| External rolling noise value                                               | 73 dB                                       |
| Severe snow tyre                                                           | Yes                                         |
| Date of start of production                                                | 44/16                                       |
| Date of end of production                                                  |                                             |
| Additional information                                                     | 205/75 R16C 110/108R AGILIS CROSSCLIMATE MI |
| Load-capacity index (Single Load index for additional service description) |                                             |
| Load-capacity index (Dual Load index for additional service description)   |                                             |