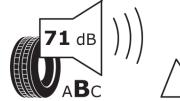

## **Product Information Sheet**

Delegated Regulation (EU) 2020/740

| Supplier name or trademark                                                 | KLEBER                                         |
|----------------------------------------------------------------------------|------------------------------------------------|
| Commercial name or trade designation                                       | TRANSALP 2                                     |
| Tyre type identifier                                                       | 359555                                         |
| Tyre size designation                                                      | 215/65R16C                                     |
| Load-capacity index                                                        | 109                                            |
| Load-capacity index (Load index for Dual<br>mounting)                      | 107                                            |
| Speed category symbol                                                      | R                                              |
| Fuel efficiency class                                                      | С                                              |
| Wet grip class                                                             | В                                              |
| External rolling noise class                                               | В                                              |
| External rolling noise value                                               | 71 dB                                          |
| Severe snow tyre                                                           | Yes                                            |
| Date of start of production                                                | 23/08                                          |
| Date of end of production                                                  |                                                |
| Additional information                                                     | 215/65 R 16C 109/107R PS=106T TL TRANSALP 2 KL |
| Load-capacity index (Single Load index for additional service description) | 106                                            |
| Load-capacity index (Dual Load index for additional service description)   |                                                |
| Speed category symbol (for Additional Service Description)                 | т                                              |