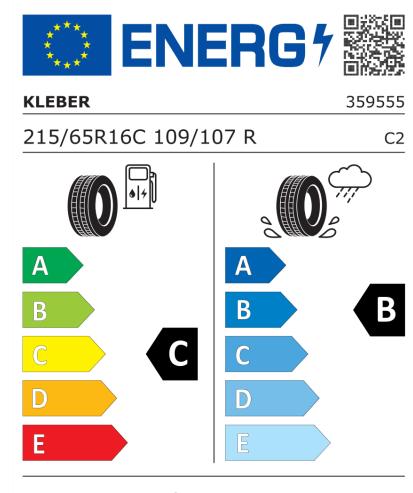

## **Product Information Sheet**

Delegated Regulation (EU) 2020/740

| Supplier name or trademark                                                 | KLEBER                                         |
|----------------------------------------------------------------------------|------------------------------------------------|
| Commercial name or trade designation                                       | TRANSALP 2                                     |
| Tyre type identifier                                                       | 359555                                         |
| Tyre size designation                                                      | 215/65R16C                                     |
| Load-capacity index                                                        | 109                                            |
| Load-capacity index (Load index for Dual<br>mounting)                      | 107                                            |
| Speed category symbol                                                      | R                                              |
| Fuel efficiency class                                                      | С                                              |
| Wet grip class                                                             | В                                              |
| External rolling noise class                                               | В                                              |
| External rolling noise value                                               | 71 dB                                          |
| Severe snow tyre                                                           | Yes                                            |
| Date of start of production                                                | 23/08                                          |
| Date of end of production                                                  |                                                |
| Additional information                                                     | 215/65 R 16C 109/107R PS=106T TL TRANSALP 2 KL |
| Load-capacity index (Single Load index for additional service description) | 106                                            |
| Load-capacity index (Dual Load index for additional service description)   |                                                |
| Speed category symbol (for Additional Service Description)                 | т                                              |