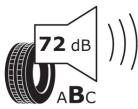

## **Product Information Sheet**

Description)

Delegated Regulation (EU) 2020/740

| Supplier name or trademark                                                 | BFGOODRICH                          |
|----------------------------------------------------------------------------|-------------------------------------|
| Commercial name or trade designation                                       | ACTIVAN                             |
| Tyre type identifier                                                       | 365057                              |
| Tyre size designation                                                      | 195/75R16C                          |
| Load-capacity index                                                        | 107                                 |
| Load-capacity index (Load index for Dual mounting)                         | 105                                 |
| Speed category symbol                                                      | R                                   |
| Fuel efficiency class                                                      | D                                   |
| Wet grip class                                                             | В                                   |
| External rolling noise class                                               | В                                   |
| External rolling noise value                                               | 72 dB                               |
| Severe snow tyre                                                           | No                                  |
| Date of start of production                                                | 08/06                               |
| Date of end of production                                                  |                                     |
| Additional information                                                     | 195/75 R 16C 107/105R TL ACTIVAN GO |
| Load-capacity index (Single Load index for additional service description) |                                     |
| Load-capacity index (Dual Load index for additional service description)   |                                     |
| Speed category symbol (for Additional Service                              |                                     |