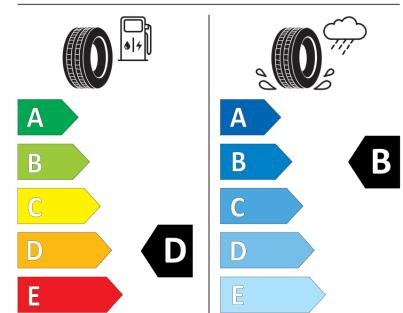

## **Product Information Sheet**

Description)

Delegated Regulation (EU) 2020/740

| Supplier name or trademark                                                 | BFGOODRICH                          |
|----------------------------------------------------------------------------|-------------------------------------|
| Commercial name or trade designation                                       | ACTIVAN                             |
| Tyre type identifier                                                       | 365057                              |
| Tyre size designation                                                      | 195/75R16C                          |
| Load-capacity index                                                        | 107                                 |
| Load-capacity index (Load index for Dual mounting)                         | 105                                 |
| Speed category symbol                                                      | R                                   |
| Fuel efficiency class                                                      | D                                   |
| Wet grip class                                                             | В                                   |
| External rolling noise class                                               | В                                   |
| External rolling noise value                                               | 72 dB                               |
| Severe snow tyre                                                           | No                                  |
| Date of start of production                                                | 08/06                               |
| Date of end of production                                                  |                                     |
| Additional information                                                     | 195/75 R 16C 107/105R TL ACTIVAN GO |
| Load-capacity index (Single Load index for additional service description) |                                     |
| Load-capacity index (Dual Load index for additional service description)   |                                     |
| Speed category symbol (for Additional Service                              |                                     |