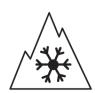

## **Product Information Sheet**

Description)

Delegated Regulation (EU) 2020/740

| Supplier name or trademark                                                 | ORIUM                           |
|----------------------------------------------------------------------------|---------------------------------|
| Commercial name or trade designation                                       | 201                             |
| Tyre type identifier                                                       | 365456                          |
| Tyre size designation                                                      | 205/65R16                       |
| Load-capacity index                                                        | 107                             |
| Load-capacity index (Load index for Dual mounting)                         | 105                             |
| Speed category symbol                                                      | R                               |
| Fuel efficiency class                                                      | D                               |
| Wet grip class                                                             | С                               |
| External rolling noise class                                               | В                               |
| External rolling noise value                                               | 73 dB                           |
| Severe snow tyre                                                           | Yes                             |
| Date of start of production                                                | 43/13                           |
| Date of end of production                                                  |                                 |
| Additional information                                                     | 205/65 R 16C 107/105R TL 201 OI |
| Load-capacity index (Single Load index for additional service description) |                                 |
| Load-capacity index (Dual Load index for additional service description)   |                                 |
| Speed category symbol (for Additional Service                              |                                 |