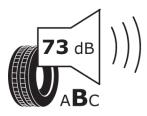

## **Product Information Sheet**

Description)

Delegated Regulation (EU) 2020/740

| Supplier name or trademark                                                 | ORIUM                           |
|----------------------------------------------------------------------------|---------------------------------|
| Commercial name or trade designation                                       | 201                             |
| Tyre type identifier                                                       | 365456                          |
| Tyre size designation                                                      | 205/65R16                       |
| Load-capacity index                                                        | 107                             |
| Load-capacity index (Load index for Dual mounting)                         | 105                             |
| Speed category symbol                                                      | R                               |
| Fuel efficiency class                                                      | D                               |
| Wet grip class                                                             | С                               |
| External rolling noise class                                               | В                               |
| External rolling noise value                                               | 73 dB                           |
| Severe snow tyre                                                           | Yes                             |
| Date of start of production                                                | 43/13                           |
| Date of end of production                                                  |                                 |
| Additional information                                                     | 205/65 R 16C 107/105R TL 201 OI |
| Load-capacity index (Single Load index for additional service description) |                                 |
| Load-capacity index (Dual Load index for additional service description)   |                                 |
| Speed category symbol (for Additional Service                              |                                 |