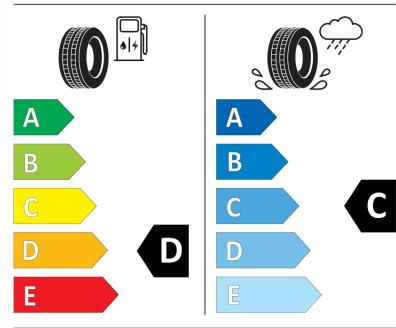

## **Product Information Sheet**

Description)

Delegated Regulation (EU) 2020/740

| Supplier name or trademark                                                 | ORIUM                           |
|----------------------------------------------------------------------------|---------------------------------|
| Commercial name or trade designation                                       | 201                             |
| Tyre type identifier                                                       | 365456                          |
| Tyre size designation                                                      | 205/65R16                       |
| Load-capacity index                                                        | 107                             |
| Load-capacity index (Load index for Dual mounting)                         | 105                             |
| Speed category symbol                                                      | R                               |
| Fuel efficiency class                                                      | D                               |
| Wet grip class                                                             | С                               |
| External rolling noise class                                               | В                               |
| External rolling noise value                                               | 73 dB                           |
| Severe snow tyre                                                           | Yes                             |
| Date of start of production                                                | 43/13                           |
| Date of end of production                                                  |                                 |
| Additional information                                                     | 205/65 R 16C 107/105R TL 201 OI |
| Load-capacity index (Single Load index for additional service description) |                                 |
| Load-capacity index (Dual Load index for additional service description)   |                                 |
| Speed category symbol (for Additional Service                              |                                 |