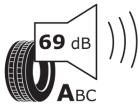

## **Product Information Sheet**

Description)

Delegated Regulation (EU) 2020/740

| Supplier name or trademark                                                 | TAURUS                                  |
|----------------------------------------------------------------------------|-----------------------------------------|
| Commercial name or trade designation                                       | ONOFF POWER S VG                        |
| Tyre type identifier                                                       | 367224                                  |
| Tyre size designation                                                      | 13R22.5                                 |
| Load-capacity index                                                        | 156                                     |
| Load-capacity index (Load index for Dual mounting)                         | 150                                     |
| Speed category symbol                                                      | K                                       |
| Fuel efficiency class                                                      | D                                       |
| Wet grip class                                                             | В                                       |
| External rolling noise class                                               | Α                                       |
| External rolling noise value                                               | 69 dB                                   |
| Severe snow tyre                                                           | No                                      |
| Date of start of production                                                | 43/16                                   |
| Date of end of production                                                  |                                         |
| Additional information                                                     | 13R22.5 ONOFF POWER S TL 156/150K VG TA |
| Load-capacity index (Single Load index for additional service description) |                                         |
| Load-capacity index (Dual Load index for additional service description)   |                                         |
| Speed category symbol (for Additional Service                              |                                         |