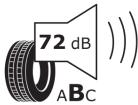

## **Product Information Sheet**

Description)

Delegated Regulation (EU) 2020/740

| Supplier name or trademark                                                 | MICHELIN                             |
|----------------------------------------------------------------------------|--------------------------------------|
| Commercial name or trade designation                                       | AGILIS 3                             |
| Tyre type identifier                                                       | 371402                               |
| Tyre size designation                                                      | 215/65R16C                           |
| Load-capacity index                                                        | 109                                  |
| Load-capacity index (Load index for Dual mounting)                         | 107                                  |
| Speed category symbol                                                      | т                                    |
| Fuel efficiency class                                                      | В                                    |
| Wet grip class                                                             | A                                    |
| External rolling noise class                                               | В                                    |
| External rolling noise value                                               | 72 dB                                |
| Severe snow tyre                                                           | No                                   |
| Date of start of production                                                | 07/19                                |
| Date of end of production                                                  |                                      |
| Additional information                                                     | 215/65 R 16C 109/107T TL AGILIS 3 MI |
| Load-capacity index (Single Load index for additional service description) |                                      |
| Load-capacity index (Dual Load index for additional service description)   |                                      |
| Speed category symbol (for Additional Service                              |                                      |