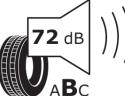

## **Product Information Sheet**

Description)

Delegated Regulation (EU) 2020/740

| Supplier name or trademark                                                 | BFGOODRICH                          |
|----------------------------------------------------------------------------|-------------------------------------|
| Commercial name or trade designation                                       | ACTIVAN                             |
| Tyre type identifier                                                       | 375743                              |
| Tyre size designation                                                      | 195/70R15C                          |
| Load-capacity index                                                        | 104                                 |
| Load-capacity index (Load index for Dual mounting)                         | 102                                 |
| Speed category symbol                                                      | R                                   |
| Fuel efficiency class                                                      | D                                   |
| Wet grip class                                                             | В                                   |
| External rolling noise class                                               | В                                   |
| External rolling noise value                                               | 72 dB                               |
| Severe snow tyre                                                           | No                                  |
| Date of start of production                                                | 08/06                               |
| Date of end of production                                                  |                                     |
| Additional information                                                     | 195/70 R 15C 104/102R TL ACTIVAN GO |
| Load-capacity index (Single Load index for additional service description) |                                     |
| Load-capacity index (Dual Load index for additional service description)   |                                     |
| Speed category symbol (for Additional Service                              |                                     |