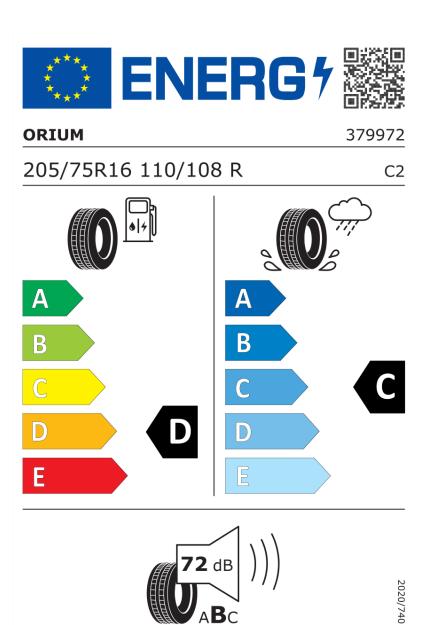

## **Product Information Sheet**

Delegated Regulation (EU) 2020/740

| Supplier name or trademark                                                  | ORIUM                           |
|-----------------------------------------------------------------------------|---------------------------------|
| Commercial name or trade designation                                        | 101                             |
| Tyre type identifier                                                        | 379972                          |
| Tyre size designation                                                       | 205/75R16                       |
| Load-capacity index                                                         | 110                             |
| Load-capacity index (Load index for Dual<br>mounting)                       | 108                             |
| Speed category symbol                                                       | R                               |
| Fuel efficiency class                                                       | D                               |
| Wet grip class                                                              | c                               |
| External rolling noise class                                                | В                               |
| External rolling noise value                                                | 72 dB                           |
| Severe snow tyre                                                            | Νο                              |
| Date of start of production                                                 | 43/13                           |
| Date of end of production                                                   |                                 |
| Additional information                                                      | 205/75 R 16C 110/108R TL 101 OI |
| Load-capacity index (Single Load index for additional service description)  |                                 |
| Load-capacity index (Dual Load index for<br>additional service description) |                                 |