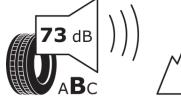

## **Product Information Sheet**

Delegated Regulation (EU) 2020/740

| Supplier name or trademark                                                 | MICHELIN                                     |
|----------------------------------------------------------------------------|----------------------------------------------|
| Commercial name or trade designation                                       | AGILIS CROSSCLIMATE                          |
| Tyre type identifier                                                       | 380842                                       |
| Tyre size designation                                                      | 195/75R16C                                   |
| Load-capacity index                                                        | 110                                          |
| Load-capacity index (Load index for Dual mounting)                         | 108                                          |
| Speed category symbol                                                      | R                                            |
| Fuel efficiency class                                                      | C                                            |
| Wet grip class                                                             | Α                                            |
| External rolling noise class                                               | В                                            |
| External rolling noise value                                               | 73 dB                                        |
| Severe snow tyre                                                           | Yes                                          |
| Date of start of production                                                | 27/16                                        |
| Date of end of production                                                  |                                              |
| Additional information                                                     | 195/75 R 16C 110/108R AGILIS CROSSCLIMATE MI |
| Load-capacity index (Single Load index for additional service description) |                                              |
| Load-capacity index (Dual Load index for additional service description)   |                                              |