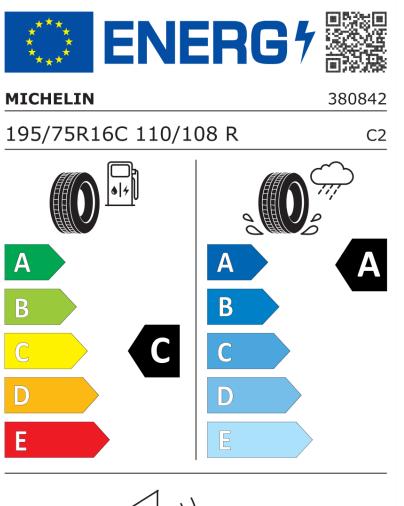

## **Product Information Sheet**

Delegated Regulation (EU) 2020/740

| Supplier name or trademark                                                 | MICHELIN                                     |
|----------------------------------------------------------------------------|----------------------------------------------|
| Commercial name or trade designation                                       | AGILIS CROSSCLIMATE                          |
| Tyre type identifier                                                       | 380842                                       |
| Tyre size designation                                                      | 195/75R16C                                   |
| Load-capacity index                                                        | 110                                          |
| Load-capacity index (Load index for Dual mounting)                         | 108                                          |
| Speed category symbol                                                      | R                                            |
| Fuel efficiency class                                                      | C                                            |
| Wet grip class                                                             | Α                                            |
| External rolling noise class                                               | В                                            |
| External rolling noise value                                               | 73 dB                                        |
| Severe snow tyre                                                           | Yes                                          |
| Date of start of production                                                | 27/16                                        |
| Date of end of production                                                  |                                              |
| Additional information                                                     | 195/75 R 16C 110/108R AGILIS CROSSCLIMATE MI |
| Load-capacity index (Single Load index for additional service description) |                                              |
| Load-capacity index (Dual Load index for additional service description)   |                                              |