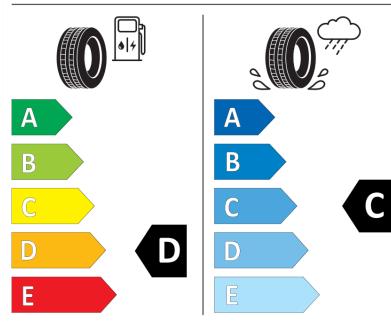

## **Product Information Sheet**

Delegated Regulation (EU) 2020/740

Speed category symbol (for Additional Service

Description)

| J , ,                                                                      |                                 |
|----------------------------------------------------------------------------|---------------------------------|
| Supplier name or trademark                                                 | IDILIS                          |
| Commercial name or trade designation                                       | 201                             |
| Tyre type identifier                                                       | 385257                          |
| Tyre size designation                                                      | 195/75R16                       |
| Load-capacity index                                                        | 107                             |
| Load-capacity index (Load index for Dual mounting)                         | 105                             |
| Speed category symbol                                                      | R                               |
| Fuel efficiency class                                                      | D                               |
| Wet grip class                                                             | С                               |
| External rolling noise class                                               | В                               |
| External rolling noise value                                               | 73 dB                           |
| Severe snow tyre                                                           | Yes                             |
| Date of start of production                                                | 21/14                           |
| Date of end of production                                                  |                                 |
| Additional information                                                     | 195/75 R 16C 107/105R TL 201 ID |
| Load-capacity index (Single Load index for additional service description) |                                 |
| Load-capacity index (Dual Load index for additional service description)   |                                 |