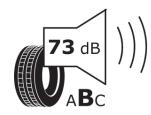

## **Product Information Sheet**

Delegated Regulation (EU) 2020/740

Speed category symbol (for Additional Service

Description)

| J , ,                                                                      |                                 |
|----------------------------------------------------------------------------|---------------------------------|
| Supplier name or trademark                                                 | IDILIS                          |
| Commercial name or trade designation                                       | 201                             |
| Tyre type identifier                                                       | 385257                          |
| Tyre size designation                                                      | 195/75R16                       |
| Load-capacity index                                                        | 107                             |
| Load-capacity index (Load index for Dual mounting)                         | 105                             |
| Speed category symbol                                                      | R                               |
| Fuel efficiency class                                                      | D                               |
| Wet grip class                                                             | С                               |
| External rolling noise class                                               | В                               |
| External rolling noise value                                               | 73 dB                           |
| Severe snow tyre                                                           | Yes                             |
| Date of start of production                                                | 21/14                           |
| Date of end of production                                                  |                                 |
| Additional information                                                     | 195/75 R 16C 107/105R TL 201 ID |
| Load-capacity index (Single Load index for additional service description) |                                 |
| Load-capacity index (Dual Load index for additional service description)   |                                 |