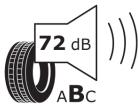

## **Product Information Sheet**

Description)

Delegated Regulation (EU) 2020/740

| 2 0.0 ga coa 1.0 ga a a a a (2 0 , 2 0 2 0 7 )                             |                                      |
|----------------------------------------------------------------------------|--------------------------------------|
| Supplier name or trademark                                                 | MICHELIN                             |
| Commercial name or trade designation                                       | AGILIS 3                             |
| Tyre type identifier                                                       | 385640                               |
| Tyre size designation                                                      | 235/65R16C                           |
| Load-capacity index                                                        | 121                                  |
| Load-capacity index (Load index for Dual mounting)                         | 119                                  |
| Speed category symbol                                                      | R                                    |
| Fuel efficiency class                                                      | В                                    |
| Wet grip class                                                             | A                                    |
| External rolling noise class                                               | В                                    |
| External rolling noise value                                               | 72 dB                                |
| Severe snow tyre                                                           | No                                   |
| Date of start of production                                                | 07/19                                |
| Date of end of production                                                  |                                      |
| Additional information                                                     | 235/65 R 16C 121/119R TL AGILIS 3 MI |
| Load-capacity index (Single Load index for additional service description) |                                      |
| Load-capacity index (Dual Load index for additional service description)   |                                      |
| Speed category symbol (for Additional Service                              |                                      |