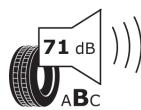

## **Product Information Sheet**

Description)

Delegated Regulation (EU) 2020/740

| Supplier name or trademark                                                 | BFGOODRICH                              |
|----------------------------------------------------------------------------|-----------------------------------------|
| Commercial name or trade designation                                       | ACTIVAN WINTER                          |
| Tyre type identifier                                                       | 387465                                  |
| Tyre size designation                                                      | 185R14C                                 |
| Load-capacity index                                                        | 102                                     |
| Load-capacity index (Load index for Dual mounting)                         | 100                                     |
| Speed category symbol                                                      | R                                       |
| Fuel efficiency class                                                      | D                                       |
| Wet grip class                                                             | В                                       |
| External rolling noise class                                               | В                                       |
| External rolling noise value                                               | 71 dB                                   |
| Severe snow tyre                                                           | Yes                                     |
| Date of start of production                                                | 45/12                                   |
| Date of end of production                                                  |                                         |
| Additional information                                                     | 185 R 14C 102/100R TL ACTIVAN WINTER GO |
| Load-capacity index (Single Load index for additional service description) |                                         |
| Load-capacity index (Dual Load index for additional service description)   |                                         |
| Speed category symbol (for Additional Service                              |                                         |