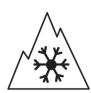

## **Product Information Sheet**

Description)

Delegated Regulation (EU) 2020/740

| Supplier name or trademark                                                 | BFGOODRICH                              |
|----------------------------------------------------------------------------|-----------------------------------------|
| Commercial name or trade designation                                       | ACTIVAN WINTER                          |
| Tyre type identifier                                                       | 387465                                  |
| Tyre size designation                                                      | 185R14C                                 |
| Load-capacity index                                                        | 102                                     |
| Load-capacity index (Load index for Dual mounting)                         | 100                                     |
| Speed category symbol                                                      | R                                       |
| Fuel efficiency class                                                      | D                                       |
| Wet grip class                                                             | В                                       |
| External rolling noise class                                               | В                                       |
| External rolling noise value                                               | 71 dB                                   |
| Severe snow tyre                                                           | Yes                                     |
| Date of start of production                                                | 45/12                                   |
| Date of end of production                                                  |                                         |
| Additional information                                                     | 185 R 14C 102/100R TL ACTIVAN WINTER GO |
| Load-capacity index (Single Load index for additional service description) |                                         |
| Load-capacity index (Dual Load index for additional service description)   |                                         |
| Speed category symbol (for Additional Service                              |                                         |