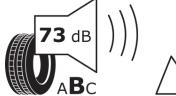

## **Product Information Sheet**

Delegated Regulation (EU) 2020/740

| Supplier name or trademark                                                 | STRIAL                          |
|----------------------------------------------------------------------------|---------------------------------|
| Commercial name or trade designation                                       | 201                             |
| Tyre type identifier                                                       | 394343                          |
| Tyre size designation                                                      | 195/65R16                       |
| Load-capacity index                                                        | 104                             |
| Load-capacity index (Load index for Dual mounting)                         | 102                             |
| Speed category symbol                                                      | R                               |
| Fuel efficiency class                                                      | D                               |
| Wet grip class                                                             | c                               |
| External rolling noise class                                               | В                               |
| External rolling noise value                                               | 73 dB                           |
| Severe snow tyre                                                           | Yes                             |
| Date of start of production                                                | 43/13                           |
| Date of end of production                                                  |                                 |
| Additional information                                                     | 195/65 R 16C 104/102R TL 201 S4 |
| Load-capacity index (Single Load index for additional service description) |                                 |
| Load-capacity index (Dual Load index for additional service description)   |                                 |