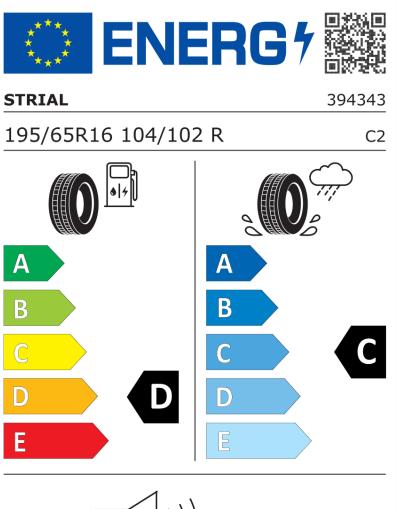

## **Product Information Sheet**

Delegated Regulation (EU) 2020/740

| Supplier name or trademark                                                 | STRIAL                          |
|----------------------------------------------------------------------------|---------------------------------|
| Commercial name or trade designation                                       | 201                             |
| Tyre type identifier                                                       | 394343                          |
| Tyre size designation                                                      | 195/65R16                       |
| Load-capacity index                                                        | 104                             |
| Load-capacity index (Load index for Dual mounting)                         | 102                             |
| Speed category symbol                                                      | R                               |
| Fuel efficiency class                                                      | D                               |
| Wet grip class                                                             | c                               |
| External rolling noise class                                               | В                               |
| External rolling noise value                                               | 73 dB                           |
| Severe snow tyre                                                           | Yes                             |
| Date of start of production                                                | 43/13                           |
| Date of end of production                                                  |                                 |
| Additional information                                                     | 195/65 R 16C 104/102R TL 201 S4 |
| Load-capacity index (Single Load index for additional service description) |                                 |
| Load-capacity index (Dual Load index for additional service description)   |                                 |