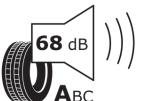

## **Product Information Sheet**

Description)

Delegated Regulation (EU) 2020/740

| Supplier name or trademark                                                 | BFGOODRICH                                    |
|----------------------------------------------------------------------------|-----------------------------------------------|
| Commercial name or trade designation                                       | ROUTE CONTROL T VG                            |
| Tyre type identifier                                                       | 397877                                        |
| Tyre size designation                                                      | 265/70R19.5                                   |
| Load-capacity index                                                        | 143                                           |
| Load-capacity index (Load index for Dual mounting)                         | 141                                           |
| Speed category symbol                                                      | J                                             |
| Fuel efficiency class                                                      | С                                             |
| Wet grip class                                                             | В                                             |
| External rolling noise class                                               | A                                             |
| External rolling noise value                                               | 70 dB                                         |
| Severe snow tyre                                                           | No                                            |
| Date of start of production                                                | 06/17                                         |
| Date of end of production                                                  |                                               |
| Additional information                                                     | 265/70R19.5 ROUTE CONTROL T TL 143/141J VG GO |
| Load-capacity index (Single Load index for additional service description) |                                               |
| Load-capacity index (Dual Load index for additional service description)   |                                               |
| Speed category symbol (for Additional Service                              |                                               |