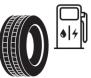

## **Product Information Sheet**

Delegated Regulation (EU) 2020/740

Speed category symbol (for Additional Service

Description)

| Delegated Regulation (20) 2020/7                                           |                                                  |
|----------------------------------------------------------------------------|--------------------------------------------------|
| Supplier name or trademark                                                 | MICHELIN                                         |
| Commercial name or trade designation                                       | CROSSCLIMATE CAMPING                             |
| Tyre type identifier                                                       | 400788                                           |
| Tyre size designation                                                      | 225/65R16CP                                      |
| Load-capacity index                                                        | 112                                              |
| Load-capacity index (Load index for Dual mounting)                         | 110                                              |
| Speed category symbol                                                      | R                                                |
| Fuel efficiency class                                                      | c                                                |
| Wet grip class                                                             | A                                                |
| External rolling noise class                                               | A                                                |
| External rolling noise value                                               | 72 dB                                            |
| Severe snow tyre                                                           | Yes                                              |
| Date of start of production                                                | 15/22                                            |
| Date of end of production                                                  |                                                  |
| Additional information                                                     | 225/65 R16CP 112/110R TL CROSSCLIMATE CAMPING MI |
| Load-capacity index (Single Load index for additional service description) |                                                  |
| Load-capacity index (Dual Load index for additional service description)   |                                                  |