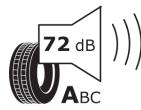

## **Product Information Sheet**

Delegated Regulation (EU) 2020/740

Speed category symbol (for Additional Service

Description)

| Delegated Regulation (20) 2020/7                                           |                                                  |
|----------------------------------------------------------------------------|--------------------------------------------------|
| Supplier name or trademark                                                 | MICHELIN                                         |
| Commercial name or trade designation                                       | CROSSCLIMATE CAMPING                             |
| Tyre type identifier                                                       | 400788                                           |
| Tyre size designation                                                      | 225/65R16CP                                      |
| Load-capacity index                                                        | 112                                              |
| Load-capacity index (Load index for Dual mounting)                         | 110                                              |
| Speed category symbol                                                      | R                                                |
| Fuel efficiency class                                                      | c                                                |
| Wet grip class                                                             | A                                                |
| External rolling noise class                                               | A                                                |
| External rolling noise value                                               | 72 dB                                            |
| Severe snow tyre                                                           | Yes                                              |
| Date of start of production                                                | 15/22                                            |
| Date of end of production                                                  |                                                  |
| Additional information                                                     | 225/65 R16CP 112/110R TL CROSSCLIMATE CAMPING MI |
| Load-capacity index (Single Load index for additional service description) |                                                  |
| Load-capacity index (Dual Load index for additional service description)   |                                                  |