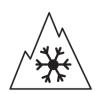

## **Product Information Sheet**

Description)

Delegated Regulation (EU) 2020/740

| Supplier name or trademark                                                 | KLEBER                                 |
|----------------------------------------------------------------------------|----------------------------------------|
| Commercial name or trade designation                                       | TRANSALP 2+                            |
| Tyre type identifier                                                       | 402610                                 |
| Tyre size designation                                                      | 215/65R16C                             |
| Load-capacity index                                                        | 109                                    |
| Load-capacity index (Load index for Dual mounting)                         | 107                                    |
| Speed category symbol                                                      | т                                      |
| Fuel efficiency class                                                      | С                                      |
| Wet grip class                                                             | В                                      |
| External rolling noise class                                               | A                                      |
| External rolling noise value                                               | 71 dB                                  |
| Severe snow tyre                                                           | Yes                                    |
| Date of start of production                                                | 09/22                                  |
| Date of end of production                                                  |                                        |
| Additional information                                                     | 215/65 R16C 109/107T TL TRANSALP 2+ KL |
| Load-capacity index (Single Load index for additional service description) |                                        |
| Load-capacity index (Dual Load index for additional service description)   |                                        |
| Speed category symbol (for Additional Service                              |                                        |