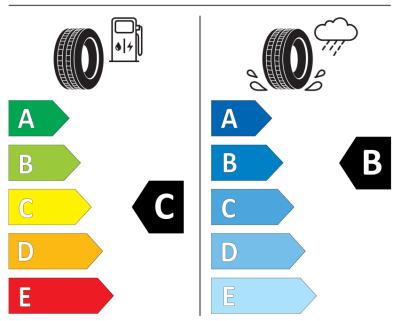

## **Product Information Sheet**

Description)

Delegated Regulation (EU) 2020/740

| Supplier name or trademark                                                 | KLEBER                                 |
|----------------------------------------------------------------------------|----------------------------------------|
| Commercial name or trade designation                                       | TRANSALP 2+                            |
| Tyre type identifier                                                       | 402610                                 |
| Tyre size designation                                                      | 215/65R16C                             |
| Load-capacity index                                                        | 109                                    |
| Load-capacity index (Load index for Dual mounting)                         | 107                                    |
| Speed category symbol                                                      | т                                      |
| Fuel efficiency class                                                      | С                                      |
| Wet grip class                                                             | В                                      |
| External rolling noise class                                               | A                                      |
| External rolling noise value                                               | 71 dB                                  |
| Severe snow tyre                                                           | Yes                                    |
| Date of start of production                                                | 09/22                                  |
| Date of end of production                                                  |                                        |
| Additional information                                                     | 215/65 R16C 109/107T TL TRANSALP 2+ KL |
| Load-capacity index (Single Load index for additional service description) |                                        |
| Load-capacity index (Dual Load index for additional service description)   |                                        |
| Speed category symbol (for Additional Service                              |                                        |