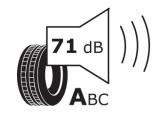

## **Product Information Sheet**

Description)

Delegated Regulation (EU) 2020/740

| Supplier name or trademark                                                 | KLEBER                                 |
|----------------------------------------------------------------------------|----------------------------------------|
| Commercial name or trade designation                                       | TRANSALP 2+                            |
| Tyre type identifier                                                       | 402610                                 |
| Tyre size designation                                                      | 215/65R16C                             |
| Load-capacity index                                                        | 109                                    |
| Load-capacity index (Load index for Dual mounting)                         | 107                                    |
| Speed category symbol                                                      | т                                      |
| Fuel efficiency class                                                      | С                                      |
| Wet grip class                                                             | В                                      |
| External rolling noise class                                               | A                                      |
| External rolling noise value                                               | 71 dB                                  |
| Severe snow tyre                                                           | Yes                                    |
| Date of start of production                                                | 09/22                                  |
| Date of end of production                                                  |                                        |
| Additional information                                                     | 215/65 R16C 109/107T TL TRANSALP 2+ KL |
| Load-capacity index (Single Load index for additional service description) |                                        |
| Load-capacity index (Dual Load index for additional service description)   |                                        |
| Speed category symbol (for Additional Service                              |                                        |