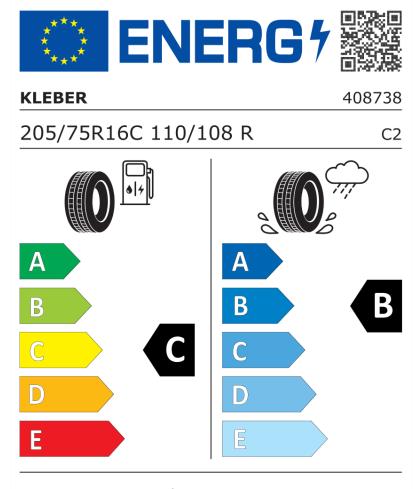

## **Product Information Sheet**

Delegated Regulation (EU) 2020/740

| Supplier name or trademark                                                 | KLEBER                                  |
|----------------------------------------------------------------------------|-----------------------------------------|
| Commercial name or trade designation                                       | TRANSPRO 4S                             |
| Tyre type identifier                                                       | 408738                                  |
| Tyre size designation                                                      | 205/75R16C                              |
| Load-capacity index                                                        | 110                                     |
| Load-capacity index (Load index for Dual mounting)                         | 108                                     |
| Speed category symbol                                                      | R                                       |
| Fuel efficiency class                                                      | с                                       |
| Wet grip class                                                             | В                                       |
| External rolling noise class                                               | В                                       |
| External rolling noise value                                               | 72 dB                                   |
| Severe snow tyre                                                           | Yes                                     |
| Date of start of production                                                | 31/15                                   |
| Date of end of production                                                  |                                         |
| Additional information                                                     | 205/75 R 16C 110/108R TL TRANSPRO 4S KL |
| Load-capacity index (Single Load index for additional service description) |                                         |
| Load-capacity index (Dual Load index for additional service description)   |                                         |