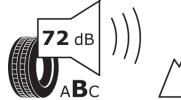

## **Product Information Sheet**

Delegated Regulation (EU) 2020/740

| Supplier name or trademark                                                 | KLEBER                                  |
|----------------------------------------------------------------------------|-----------------------------------------|
| Commercial name or trade designation                                       | TRANSPRO 4S                             |
| Tyre type identifier                                                       | 408738                                  |
| Tyre size designation                                                      | 205/75R16C                              |
| Load-capacity index                                                        | 110                                     |
| Load-capacity index (Load index for Dual mounting)                         | 108                                     |
| Speed category symbol                                                      | R                                       |
| Fuel efficiency class                                                      | с                                       |
| Wet grip class                                                             | В                                       |
| External rolling noise class                                               | В                                       |
| External rolling noise value                                               | 72 dB                                   |
| Severe snow tyre                                                           | Yes                                     |
| Date of start of production                                                | 31/15                                   |
| Date of end of production                                                  |                                         |
| Additional information                                                     | 205/75 R 16C 110/108R TL TRANSPRO 4S KL |
| Load-capacity index (Single Load index for additional service description) |                                         |
| Load-capacity index (Dual Load index for additional service description)   |                                         |