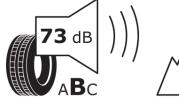

## **Product Information Sheet**

Delegated Regulation (EU) 2020/740

| Supplier name or trademark                                                 | MICHELIN                                     |
|----------------------------------------------------------------------------|----------------------------------------------|
| Commercial name or trade designation                                       | AGILIS CROSSCLIMATE                          |
| Tyre type identifier                                                       | 411190                                       |
| Tyre size designation                                                      | 225/55R17C                                   |
| Load-capacity index                                                        | 109                                          |
| Load-capacity index (Load index for Dual mounting)                         | 107                                          |
| Speed category symbol                                                      | т                                            |
| Fuel efficiency class                                                      | c                                            |
| Wet grip class                                                             | Α                                            |
| External rolling noise class                                               | В                                            |
| External rolling noise value                                               | 73 dB                                        |
| Severe snow tyre                                                           | Yes                                          |
| Date of start of production                                                | 51/17                                        |
| Date of end of production                                                  |                                              |
| Additional information                                                     | 225/55 R 17C 109/107T AGILIS CROSSCLIMATE MI |
| Load-capacity index (Single Load index for additional service description) |                                              |
| Load-capacity index (Dual Load index for additional service description)   |                                              |