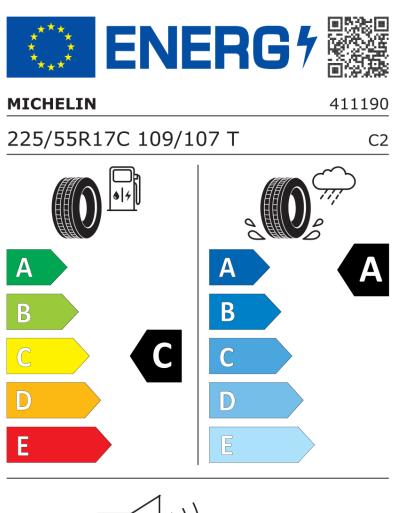

## **Product Information Sheet**

Delegated Regulation (EU) 2020/740

| Supplier name or trademark                                                 | MICHELIN                                     |
|----------------------------------------------------------------------------|----------------------------------------------|
| Commercial name or trade designation                                       | AGILIS CROSSCLIMATE                          |
| Tyre type identifier                                                       | 411190                                       |
| Tyre size designation                                                      | 225/55R17C                                   |
| Load-capacity index                                                        | 109                                          |
| Load-capacity index (Load index for Dual mounting)                         | 107                                          |
| Speed category symbol                                                      | т                                            |
| Fuel efficiency class                                                      | c                                            |
| Wet grip class                                                             | Α                                            |
| External rolling noise class                                               | В                                            |
| External rolling noise value                                               | 73 dB                                        |
| Severe snow tyre                                                           | Yes                                          |
| Date of start of production                                                | 51/17                                        |
| Date of end of production                                                  |                                              |
| Additional information                                                     | 225/55 R 17C 109/107T AGILIS CROSSCLIMATE MI |
| Load-capacity index (Single Load index for additional service description) |                                              |
| Load-capacity index (Dual Load index for additional service description)   |                                              |