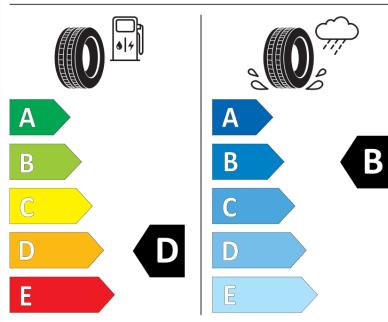

## **Product Information Sheet**

Delegated Regulation (EU) 2020/740

Speed category symbol (for Additional Service

Description)

| Supplier name or trademark                                                 | KLEBER                               |
|----------------------------------------------------------------------------|--------------------------------------|
|                                                                            | TRANSPRO                             |
| Commercial name or trade designation                                       |                                      |
| Tyre type identifier                                                       | 414442                               |
| Tyre size designation                                                      | 185/75R16C                           |
| Load-capacity index                                                        | 104                                  |
| Load-capacity index (Load index for Dual mounting)                         | 102                                  |
| Speed category symbol                                                      | R                                    |
| Fuel efficiency class                                                      | D                                    |
| Wet grip class                                                             | В                                    |
| External rolling noise class                                               | В                                    |
| External rolling noise value                                               | 72 dB                                |
| Severe snow tyre                                                           | No                                   |
| Date of start of production                                                | 08/06                                |
| Date of end of production                                                  |                                      |
| Additional information                                                     | 185/75 R 16C 104/102R TL TRANSPRO KL |
| Load-capacity index (Single Load index for additional service description) |                                      |
| Load-capacity index (Dual Load index for additional service description)   |                                      |