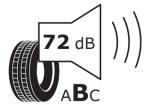

## **Product Information Sheet**

Delegated Regulation (EU) 2020/740

Speed category symbol (for Additional Service

Description)

| Supplier name or trademark                                                 | KLEBER                               |
|----------------------------------------------------------------------------|--------------------------------------|
|                                                                            | TRANSPRO                             |
| Commercial name or trade designation                                       |                                      |
| Tyre type identifier                                                       | 414442                               |
| Tyre size designation                                                      | 185/75R16C                           |
| Load-capacity index                                                        | 104                                  |
| Load-capacity index (Load index for Dual mounting)                         | 102                                  |
| Speed category symbol                                                      | R                                    |
| Fuel efficiency class                                                      | D                                    |
| Wet grip class                                                             | В                                    |
| External rolling noise class                                               | В                                    |
| External rolling noise value                                               | 72 dB                                |
| Severe snow tyre                                                           | No                                   |
| Date of start of production                                                | 08/06                                |
| Date of end of production                                                  |                                      |
| Additional information                                                     | 185/75 R 16C 104/102R TL TRANSPRO KL |
| Load-capacity index (Single Load index for additional service description) |                                      |
| Load-capacity index (Dual Load index for additional service description)   |                                      |