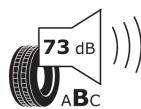

## **Product Information Sheet**

Description)

Delegated Regulation (EU) 2020/740

| 2 0.0 ga. 0 a                                                              |                                           |
|----------------------------------------------------------------------------|-------------------------------------------|
| Supplier name or trademark                                                 | MICHELIN                                  |
| Commercial name or trade designation                                       | AGILIS CROSSCLIMATE                       |
| Tyre type identifier                                                       | 416361                                    |
| Tyre size designation                                                      | 195/60R16C                                |
| Load-capacity index                                                        | 99                                        |
| Load-capacity index (Load index for Dual mounting)                         | 97                                        |
| Speed category symbol                                                      | н                                         |
| Fuel efficiency class                                                      | D                                         |
| Wet grip class                                                             | A                                         |
| External rolling noise class                                               | В                                         |
| External rolling noise value                                               | 73 dB                                     |
| Severe snow tyre                                                           | Yes                                       |
| Date of start of production                                                | 44/16                                     |
| Date of end of production                                                  |                                           |
| Additional information                                                     | 195/60 R16C 99/97H AGILIS CROSSCLIMATE MI |
| Load-capacity index (Single Load index for additional service description) |                                           |
| Load-capacity index (Dual Load index for additional service description)   |                                           |
| Speed category symbol (for Additional Service                              |                                           |