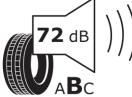

## **Product Information Sheet**

Delegated Regulation (EU) 2020/740

| Supplier name or trademark                                                 | MICHELIN                                    |
|----------------------------------------------------------------------------|---------------------------------------------|
| Commercial name or trade designation                                       | AGILIS 3                                    |
| Tyre type identifier                                                       | 421605                                      |
| Tyre size designation                                                      | 205/75R16C                                  |
| Load-capacity index                                                        | 113                                         |
| Load-capacity index (Load index for Dual mounting)                         | 111                                         |
| Speed category symbol                                                      | R                                           |
| Fuel efficiency class                                                      | В                                           |
| Wet grip class                                                             | Α                                           |
| External rolling noise class                                               | В                                           |
| External rolling noise value                                               | 72 dB                                       |
| Severe snow tyre                                                           | No                                          |
| Date of start of production                                                | 07/19                                       |
| Date of end of production                                                  |                                             |
| Additional information                                                     | 205/75 R 16C 113/111R (110T) TL AGILIS 3 MI |
| Load-capacity index (Single Load index for additional service description) |                                             |
| Load-capacity index (Dual Load index for additional service description)   |                                             |