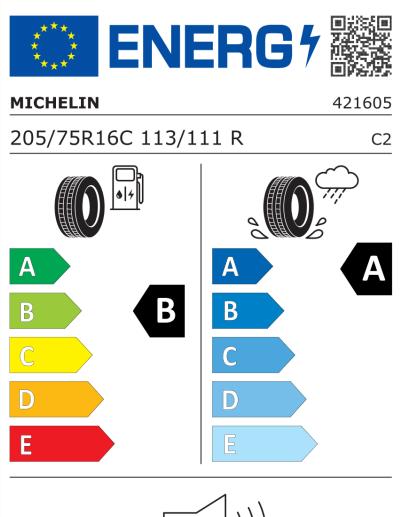

## **Product Information Sheet**

Delegated Regulation (EU) 2020/740

| Supplier name or trademark                                                 | MICHELIN                                    |
|----------------------------------------------------------------------------|---------------------------------------------|
| Commercial name or trade designation                                       | AGILIS 3                                    |
| Tyre type identifier                                                       | 421605                                      |
| Tyre size designation                                                      | 205/75R16C                                  |
| Load-capacity index                                                        | 113                                         |
| Load-capacity index (Load index for Dual mounting)                         | 111                                         |
| Speed category symbol                                                      | R                                           |
| Fuel efficiency class                                                      | В                                           |
| Wet grip class                                                             | Α                                           |
| External rolling noise class                                               | В                                           |
| External rolling noise value                                               | 72 dB                                       |
| Severe snow tyre                                                           | No                                          |
| Date of start of production                                                | 07/19                                       |
| Date of end of production                                                  |                                             |
| Additional information                                                     | 205/75 R 16C 113/111R (110T) TL AGILIS 3 MI |
| Load-capacity index (Single Load index for additional service description) |                                             |
| Load-capacity index (Dual Load index for additional service description)   |                                             |