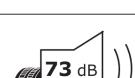

## **Product Information Sheet**

Description)

Delegated Regulation (EU) 2020/740

| Supplier name or trademark                                                 | BFGOODRICH                                 |
|----------------------------------------------------------------------------|--------------------------------------------|
| Commercial name or trade designation                                       | CROSS CONTROL D2 VG                        |
| Tyre type identifier                                                       | 425791                                     |
| Tyre size designation                                                      | 13R22.5                                    |
| Load-capacity index                                                        | 156                                        |
| Load-capacity index (Load index for Dual mounting)                         | 150                                        |
| Speed category symbol                                                      | К                                          |
| Fuel efficiency class                                                      | D                                          |
| Wet grip class                                                             | В                                          |
| External rolling noise class                                               | В                                          |
| External rolling noise value                                               | 73 dB                                      |
| Severe snow tyre                                                           | Yes                                        |
| Date of start of production                                                | 14/19                                      |
| Date of end of production                                                  |                                            |
| Additional information                                                     | 13R22.5 CROSS CONTROL D2 TL 156/150K VG GO |
| Load-capacity index (Single Load index for additional service description) |                                            |
| Load-capacity index (Dual Load index for additional service description)   |                                            |
| Speed category symbol (for Additional Service                              |                                            |