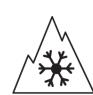

## **Product Information Sheet**

Description)

Delegated Regulation (EU) 2020/740

| Supplier name or trademark                                                 | BFGOODRICH                                 |
|----------------------------------------------------------------------------|--------------------------------------------|
| Commercial name or trade designation                                       | CROSS CONTROL D2 VG                        |
| Tyre type identifier                                                       | 425791                                     |
| Tyre size designation                                                      | 13R22.5                                    |
| Load-capacity index                                                        | 156                                        |
| Load-capacity index (Load index for Dual mounting)                         | 150                                        |
| Speed category symbol                                                      | К                                          |
| Fuel efficiency class                                                      | D                                          |
| Wet grip class                                                             | В                                          |
| External rolling noise class                                               | В                                          |
| External rolling noise value                                               | 73 dB                                      |
| Severe snow tyre                                                           | Yes                                        |
| Date of start of production                                                | 14/19                                      |
| Date of end of production                                                  |                                            |
| Additional information                                                     | 13R22.5 CROSS CONTROL D2 TL 156/150K VG GO |
| Load-capacity index (Single Load index for additional service description) |                                            |
| Load-capacity index (Dual Load index for additional service description)   |                                            |
| Speed category symbol (for Additional Service                              |                                            |