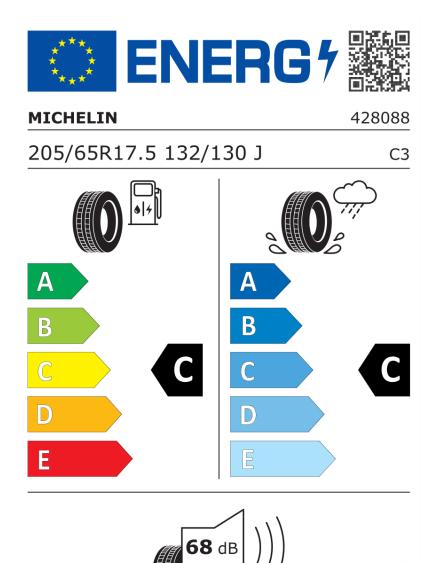

## **Product Information Sheet**

Delegated Regulation (EU) 2020/740

| Supplier name or trademark                                                 | MICHELIN                                 |
|----------------------------------------------------------------------------|------------------------------------------|
| Commercial name or trade designation                                       | X MULTI T2 VG                            |
| Tyre type identifier                                                       | 428088                                   |
| Tyre size designation                                                      | 205/65R17.5                              |
| Load-capacity index                                                        | 132                                      |
| Load-capacity index (Load index for Dual mounting)                         | 130                                      |
| Speed category symbol                                                      | J                                        |
| Fuel efficiency class                                                      | c                                        |
| Wet grip class                                                             | c                                        |
| External rolling noise class                                               | Α                                        |
| External rolling noise value                                               | 68 dB                                    |
| Severe snow tyre                                                           | Νο                                       |
| Date of start of production                                                | 51/17                                    |
| Date of end of production                                                  |                                          |
| Additional information                                                     | 205/65R17.5 X MULTI T2 TL 132/130J VG MI |
| Load-capacity index (Single Load index for additional service description) | 133                                      |
| Load-capacity index (Dual Load index for additional service description)   | 133                                      |
| Speed category symbol (for Additional Service Description)                 | G                                        |