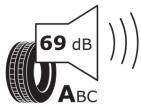

## **Product Information Sheet**

Description)

Delegated Regulation (EU) 2020/740

| Supplier name or trademark                                                 | TAURUS                                     |
|----------------------------------------------------------------------------|--------------------------------------------|
| Commercial name or trade designation                                       | ROAD POWER T VG                            |
| Tyre type identifier                                                       | 428652                                     |
| Tyre size designation                                                      | 215/75R17.5                                |
| Load-capacity index                                                        | 135                                        |
| Load-capacity index (Load index for Dual mounting)                         | 133                                        |
| Speed category symbol                                                      | J                                          |
| Fuel efficiency class                                                      | D                                          |
| Wet grip class                                                             | В                                          |
| External rolling noise class                                               | Α                                          |
| External rolling noise value                                               | 69 dB                                      |
| Severe snow tyre                                                           | No                                         |
| Date of start of production                                                | 48/16                                      |
| Date of end of production                                                  |                                            |
| Additional information                                                     | 215/75R17.5 ROAD POWER T TL 135/133J VG TA |
| Load-capacity index (Single Load index for additional service description) |                                            |
| Load-capacity index (Dual Load index for additional service description)   |                                            |
| Speed category symbol (for Additional Service                              |                                            |