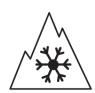

## **Product Information Sheet**

Description)

Delegated Regulation (EU) 2020/740

| Supplier name or trademark                                                 | KLEBER                                 |
|----------------------------------------------------------------------------|----------------------------------------|
| Commercial name or trade designation                                       | TRANSALP 2+                            |
| Tyre type identifier                                                       | 429517                                 |
| Tyre size designation                                                      | 225/70R15C                             |
| Load-capacity index                                                        | 112                                    |
| Load-capacity index (Load index for Dual mounting)                         | 110                                    |
| Speed category symbol                                                      | R                                      |
| Fuel efficiency class                                                      | С                                      |
| Wet grip class                                                             | В                                      |
| External rolling noise class                                               | Α                                      |
| External rolling noise value                                               | 71 dB                                  |
| Severe snow tyre                                                           | Yes                                    |
| Date of start of production                                                | 09/22                                  |
| Date of end of production                                                  |                                        |
| Additional information                                                     | 225/70 R15C 112/110R TL TRANSALP 2+ KL |
| Load-capacity index (Single Load index for additional service description) |                                        |
| Load-capacity index (Dual Load index for additional service description)   |                                        |
| Speed category symbol (for Additional Service                              |                                        |