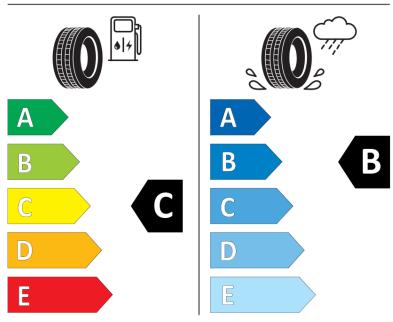

## **Product Information Sheet**

Description)

Delegated Regulation (EU) 2020/740

| Supplier name or trademark                                                 | KLEBER                                 |
|----------------------------------------------------------------------------|----------------------------------------|
| Commercial name or trade designation                                       | TRANSALP 2+                            |
| Tyre type identifier                                                       | 429517                                 |
| Tyre size designation                                                      | 225/70R15C                             |
| Load-capacity index                                                        | 112                                    |
| Load-capacity index (Load index for Dual mounting)                         | 110                                    |
| Speed category symbol                                                      | R                                      |
| Fuel efficiency class                                                      | С                                      |
| Wet grip class                                                             | В                                      |
| External rolling noise class                                               | Α                                      |
| External rolling noise value                                               | 71 dB                                  |
| Severe snow tyre                                                           | Yes                                    |
| Date of start of production                                                | 09/22                                  |
| Date of end of production                                                  |                                        |
| Additional information                                                     | 225/70 R15C 112/110R TL TRANSALP 2+ KL |
| Load-capacity index (Single Load index for additional service description) |                                        |
| Load-capacity index (Dual Load index for additional service description)   |                                        |
| Speed category symbol (for Additional Service                              |                                        |