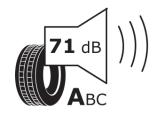

## **Product Information Sheet**

Description)

Delegated Regulation (EU) 2020/740

| Supplier name or trademark                                                 | KLEBER                                 |
|----------------------------------------------------------------------------|----------------------------------------|
| Commercial name or trade designation                                       | TRANSALP 2+                            |
| Tyre type identifier                                                       | 429517                                 |
| Tyre size designation                                                      | 225/70R15C                             |
| Load-capacity index                                                        | 112                                    |
| Load-capacity index (Load index for Dual mounting)                         | 110                                    |
| Speed category symbol                                                      | R                                      |
| Fuel efficiency class                                                      | С                                      |
| Wet grip class                                                             | В                                      |
| External rolling noise class                                               | Α                                      |
| External rolling noise value                                               | 71 dB                                  |
| Severe snow tyre                                                           | Yes                                    |
| Date of start of production                                                | 09/22                                  |
| Date of end of production                                                  |                                        |
| Additional information                                                     | 225/70 R15C 112/110R TL TRANSALP 2+ KL |
| Load-capacity index (Single Load index for additional service description) |                                        |
| Load-capacity index (Dual Load index for additional service description)   |                                        |
| Speed category symbol (for Additional Service                              |                                        |