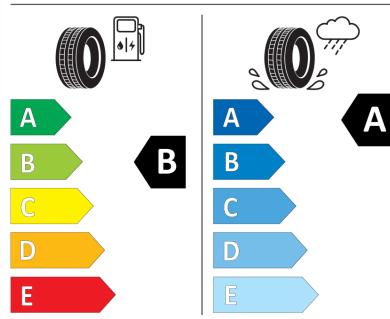

## **Product Information Sheet**

Description)

Delegated Regulation (EU) 2020/740

| Supplier name or trademark                                                 | KLEBER                                |
|----------------------------------------------------------------------------|---------------------------------------|
| Commercial name or trade designation                                       | TRANSPRO 2                            |
| Tyre type identifier                                                       | 435146                                |
| Tyre size designation                                                      | 205/75R16C                            |
| Load-capacity index                                                        | 110                                   |
| Load-capacity index (Load index for Dual mounting)                         | 108                                   |
| Speed category symbol                                                      | R                                     |
| Fuel efficiency class                                                      | В                                     |
| Wet grip class                                                             | A                                     |
| External rolling noise class                                               | В                                     |
| External rolling noise value                                               | 72 dB                                 |
| Severe snow tyre                                                           | No                                    |
| Date of start of production                                                | 09/22                                 |
| Date of end of production                                                  |                                       |
| Additional information                                                     | 205/75 R16C 110/108R TL TRANSPRO 2 KL |
| Load-capacity index (Single Load index for additional service description) |                                       |
| Load-capacity index (Dual Load index for additional service description)   |                                       |
| Speed category symbol (for Additional Service                              |                                       |