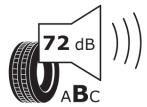

## **Product Information Sheet**

Description)

Delegated Regulation (EU) 2020/740

| Supplier name or trademark                                                 | KLEBER                                |
|----------------------------------------------------------------------------|---------------------------------------|
| Commercial name or trade designation                                       | TRANSPRO 2                            |
| Tyre type identifier                                                       | 435146                                |
| Tyre size designation                                                      | 205/75R16C                            |
| Load-capacity index                                                        | 110                                   |
| Load-capacity index (Load index for Dual mounting)                         | 108                                   |
| Speed category symbol                                                      | R                                     |
| Fuel efficiency class                                                      | В                                     |
| Wet grip class                                                             | A                                     |
| External rolling noise class                                               | В                                     |
| External rolling noise value                                               | 72 dB                                 |
| Severe snow tyre                                                           | No                                    |
| Date of start of production                                                | 09/22                                 |
| Date of end of production                                                  |                                       |
| Additional information                                                     | 205/75 R16C 110/108R TL TRANSPRO 2 KL |
| Load-capacity index (Single Load index for additional service description) |                                       |
| Load-capacity index (Dual Load index for additional service description)   |                                       |
| Speed category symbol (for Additional Service                              |                                       |