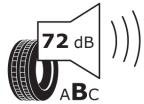

## **Product Information Sheet**

Description)

Delegated Regulation (EU) 2020/740

| Supplier name or trademark                                                 | STRIAL                          |
|----------------------------------------------------------------------------|---------------------------------|
| Commercial name or trade designation                                       | 101                             |
| Tyre type identifier                                                       | 436734                          |
| Tyre size designation                                                      | 225/70R15                       |
| Load-capacity index                                                        | 112                             |
| Load-capacity index (Load index for Dual mounting)                         | 110                             |
| Speed category symbol                                                      | R                               |
| Fuel efficiency class                                                      | D                               |
| Wet grip class                                                             | С                               |
| External rolling noise class                                               | В                               |
| External rolling noise value                                               | 72 dB                           |
| Severe snow tyre                                                           | No                              |
| Date of start of production                                                | 42/13                           |
| Date of end of production                                                  |                                 |
| Additional information                                                     | 225/70 R 15C 112/110R TL 101 S4 |
| Load-capacity index (Single Load index for additional service description) |                                 |
| Load-capacity index (Dual Load index for additional service description)   |                                 |
| Speed category symbol (for Additional Service                              |                                 |