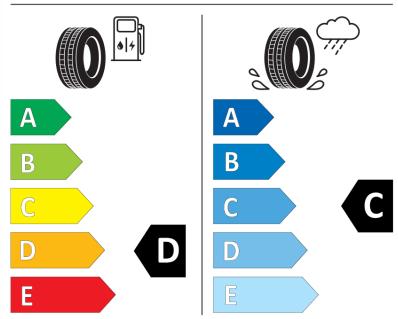

## **Product Information Sheet**

Description)

Delegated Regulation (EU) 2020/740

| Supplier name or trademark                                                 | STRIAL                          |
|----------------------------------------------------------------------------|---------------------------------|
| Commercial name or trade designation                                       | 101                             |
| Tyre type identifier                                                       | 436734                          |
| Tyre size designation                                                      | 225/70R15                       |
| Load-capacity index                                                        | 112                             |
| Load-capacity index (Load index for Dual mounting)                         | 110                             |
| Speed category symbol                                                      | R                               |
| Fuel efficiency class                                                      | D                               |
| Wet grip class                                                             | С                               |
| External rolling noise class                                               | В                               |
| External rolling noise value                                               | 72 dB                           |
| Severe snow tyre                                                           | No                              |
| Date of start of production                                                | 42/13                           |
| Date of end of production                                                  |                                 |
| Additional information                                                     | 225/70 R 15C 112/110R TL 101 S4 |
| Load-capacity index (Single Load index for additional service description) |                                 |
| Load-capacity index (Dual Load index for additional service description)   |                                 |
| Speed category symbol (for Additional Service                              |                                 |