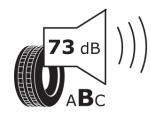

## **Product Information Sheet**

Delegated Regulation (EU) 2020/740

Speed category symbol (for Additional Service

Description)

|                                                                            | · · ·                           |
|----------------------------------------------------------------------------|---------------------------------|
| Supplier name or trademark                                                 | IDILIS                          |
| Commercial name or trade designation                                       | 201                             |
| Tyre type identifier                                                       | 439285                          |
| Tyre size designation                                                      | 185/75R16                       |
| Load-capacity index                                                        | 104                             |
| Load-capacity index (Load index for Dual mounting)                         | 102                             |
| Speed category symbol                                                      | R                               |
| Fuel efficiency class                                                      | D                               |
| Wet grip class                                                             | С                               |
| External rolling noise class                                               | В                               |
| External rolling noise value                                               | 73 dB                           |
| Severe snow tyre                                                           | Yes                             |
| Date of start of production                                                | 30/18                           |
| Date of end of production                                                  |                                 |
| Additional information                                                     | 185/75 R 16C 104/102R TL 201 ID |
| Load-capacity index (Single Load index for additional service description) |                                 |
| Load-capacity index (Dual Load index for additional service description)   |                                 |