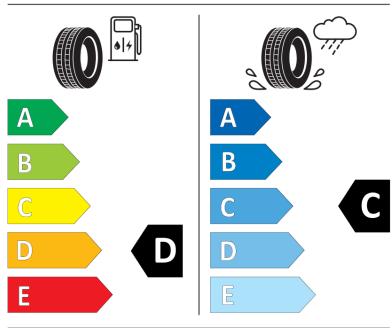

## **Product Information Sheet**

Delegated Regulation (EU) 2020/740

Speed category symbol (for Additional Service

Description)

|                                                                            | · · ·                           |
|----------------------------------------------------------------------------|---------------------------------|
| Supplier name or trademark                                                 | IDILIS                          |
| Commercial name or trade designation                                       | 201                             |
| Tyre type identifier                                                       | 439285                          |
| Tyre size designation                                                      | 185/75R16                       |
| Load-capacity index                                                        | 104                             |
| Load-capacity index (Load index for Dual mounting)                         | 102                             |
| Speed category symbol                                                      | R                               |
| Fuel efficiency class                                                      | D                               |
| Wet grip class                                                             | С                               |
| External rolling noise class                                               | В                               |
| External rolling noise value                                               | 73 dB                           |
| Severe snow tyre                                                           | Yes                             |
| Date of start of production                                                | 30/18                           |
| Date of end of production                                                  |                                 |
| Additional information                                                     | 185/75 R 16C 104/102R TL 201 ID |
| Load-capacity index (Single Load index for additional service description) |                                 |
| Load-capacity index (Dual Load index for additional service description)   |                                 |