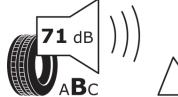

## **Product Information Sheet**

Delegated Regulation (EU) 2020/740

| Supplier name or trademark                                                 | BFGOODRICH                                 |
|----------------------------------------------------------------------------|--------------------------------------------|
| Commercial name or trade designation                                       | ACTIVAN WINTER                             |
| Tyre type identifier                                                       | 441596                                     |
| Tyre size designation                                                      | 205/75R16C                                 |
| Load-capacity index                                                        | 110                                        |
| Load-capacity index (Load index for Dual mounting)                         | 108                                        |
| Speed category symbol                                                      | R                                          |
| Fuel efficiency class                                                      | c                                          |
| Wet grip class                                                             | В                                          |
| External rolling noise class                                               | В                                          |
| External rolling noise value                                               | 71 dB                                      |
| Severe snow tyre                                                           | Yes                                        |
| Date of start of production                                                | 08/07                                      |
| Date of end of production                                                  |                                            |
| Additional information                                                     | 205/75 R 16C 110/108R TL ACTIVAN WINTER GO |
| Load-capacity index (Single Load index for additional service description) |                                            |
| Load-capacity index (Dual Load index for additional service description)   |                                            |