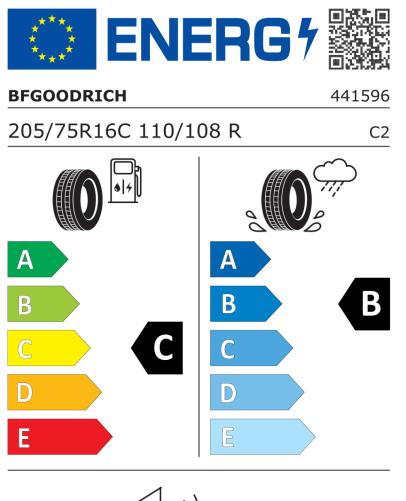

## **Product Information Sheet**

Delegated Regulation (EU) 2020/740

| Supplier name or trademark                                                 | BFGOODRICH                                 |
|----------------------------------------------------------------------------|--------------------------------------------|
| Commercial name or trade designation                                       | ACTIVAN WINTER                             |
| Tyre type identifier                                                       | 441596                                     |
| Tyre size designation                                                      | 205/75R16C                                 |
| Load-capacity index                                                        | 110                                        |
| Load-capacity index (Load index for Dual mounting)                         | 108                                        |
| Speed category symbol                                                      | R                                          |
| Fuel efficiency class                                                      | c                                          |
| Wet grip class                                                             | В                                          |
| External rolling noise class                                               | В                                          |
| External rolling noise value                                               | 71 dB                                      |
| Severe snow tyre                                                           | Yes                                        |
| Date of start of production                                                | 08/07                                      |
| Date of end of production                                                  |                                            |
| Additional information                                                     | 205/75 R 16C 110/108R TL ACTIVAN WINTER GO |
| Load-capacity index (Single Load index for additional service description) |                                            |
| Load-capacity index (Dual Load index for additional service description)   |                                            |