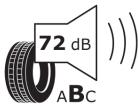

## **Product Information Sheet**

Description)

Delegated Regulation (EU) 2020/740

| - c.cga.cca : (20) = c=c. /                                                |                                           |
|----------------------------------------------------------------------------|-------------------------------------------|
| Supplier name or trademark                                                 | MICHELIN                                  |
| Commercial name or trade designation                                       | AGILIS 3 MO-V                             |
| Tyre type identifier                                                       | 442491                                    |
| Tyre size designation                                                      | 235/65R16C                                |
| Load-capacity index                                                        | 115                                       |
| Load-capacity index (Load index for Dual mounting)                         | 113                                       |
| Speed category symbol                                                      | R                                         |
| Fuel efficiency class                                                      | В                                         |
| Wet grip class                                                             | A                                         |
| External rolling noise class                                               | В                                         |
| External rolling noise value                                               | 72 dB                                     |
| Severe snow tyre                                                           | No                                        |
| Date of start of production                                                | 13/19                                     |
| Date of end of production                                                  |                                           |
| Additional information                                                     | 235/65 R 16C 115/113R TL AGILIS 3 MO-V MI |
| Load-capacity index (Single Load index for additional service description) |                                           |
| Load-capacity index (Dual Load index for additional service description)   |                                           |
| Speed category symbol (for Additional Service                              |                                           |