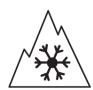

## **Product Information Sheet**

Delegated Regulation (EU) 2020/740

Speed category symbol (for Additional Service

Description)

| J J , ,                                                                    |                                 |
|----------------------------------------------------------------------------|---------------------------------|
| Supplier name or trademark                                                 | STRIAL                          |
| Commercial name or trade designation                                       | 201                             |
| Tyre type identifier                                                       | 449775                          |
| Tyre size designation                                                      | 225/70R15                       |
| Load-capacity index                                                        | 112                             |
| Load-capacity index (Load index for Dual mounting)                         | 110                             |
| Speed category symbol                                                      | R                               |
| Fuel efficiency class                                                      | D                               |
| Wet grip class                                                             | С                               |
| External rolling noise class                                               | В                               |
| External rolling noise value                                               | 73 dB                           |
| Severe snow tyre                                                           | Yes                             |
| Date of start of production                                                | 43/13                           |
| Date of end of production                                                  |                                 |
| Additional information                                                     | 225/70 R 15C 112/110R TL 201 S4 |
| Load-capacity index (Single Load index for additional service description) |                                 |
| Load-capacity index (Dual Load index for additional service description)   |                                 |