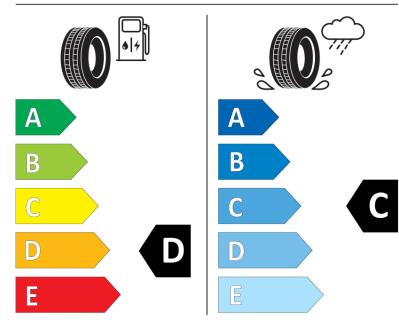

## **Product Information Sheet**

Delegated Regulation (EU) 2020/740

Speed category symbol (for Additional Service

Description)

| J J , ,                                                                    |                                 |
|----------------------------------------------------------------------------|---------------------------------|
| Supplier name or trademark                                                 | STRIAL                          |
| Commercial name or trade designation                                       | 201                             |
| Tyre type identifier                                                       | 449775                          |
| Tyre size designation                                                      | 225/70R15                       |
| Load-capacity index                                                        | 112                             |
| Load-capacity index (Load index for Dual mounting)                         | 110                             |
| Speed category symbol                                                      | R                               |
| Fuel efficiency class                                                      | D                               |
| Wet grip class                                                             | С                               |
| External rolling noise class                                               | В                               |
| External rolling noise value                                               | 73 dB                           |
| Severe snow tyre                                                           | Yes                             |
| Date of start of production                                                | 43/13                           |
| Date of end of production                                                  |                                 |
| Additional information                                                     | 225/70 R 15C 112/110R TL 201 S4 |
| Load-capacity index (Single Load index for additional service description) |                                 |
| Load-capacity index (Dual Load index for additional service description)   |                                 |