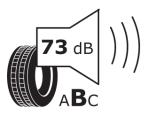

## **Product Information Sheet**

Delegated Regulation (EU) 2020/740

Speed category symbol (for Additional Service

Description)

| J J , ,                                                                    |                                 |
|----------------------------------------------------------------------------|---------------------------------|
| Supplier name or trademark                                                 | STRIAL                          |
| Commercial name or trade designation                                       | 201                             |
| Tyre type identifier                                                       | 449775                          |
| Tyre size designation                                                      | 225/70R15                       |
| Load-capacity index                                                        | 112                             |
| Load-capacity index (Load index for Dual mounting)                         | 110                             |
| Speed category symbol                                                      | R                               |
| Fuel efficiency class                                                      | D                               |
| Wet grip class                                                             | С                               |
| External rolling noise class                                               | В                               |
| External rolling noise value                                               | 73 dB                           |
| Severe snow tyre                                                           | Yes                             |
| Date of start of production                                                | 43/13                           |
| Date of end of production                                                  |                                 |
| Additional information                                                     | 225/70 R 15C 112/110R TL 201 S4 |
| Load-capacity index (Single Load index for additional service description) |                                 |
| Load-capacity index (Dual Load index for additional service description)   |                                 |