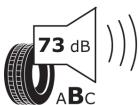

## **Product Information Sheet**

Delegated Regulation (EU) 2020/740

| - c.ega.caega.a.a (=c) =c=c                                                | • •                                                |
|----------------------------------------------------------------------------|----------------------------------------------------|
| Supplier name or trademark                                                 | MICHELIN                                           |
| Commercial name or trade designation                                       | AGILIS CROSSCLIMATE                                |
| Tyre type identifier                                                       | 459665                                             |
| Tyre size designation                                                      | 195/65R16C                                         |
| Load-capacity index                                                        | 104                                                |
| Load-capacity index (Load index for Dual mounting)                         | 102                                                |
| Speed category symbol                                                      | R                                                  |
| Fuel efficiency class                                                      | c                                                  |
| Wet grip class                                                             | A                                                  |
| External rolling noise class                                               | В                                                  |
| External rolling noise value                                               | 73 dB                                              |
| Severe snow tyre                                                           | Yes                                                |
| Date of start of production                                                | 45/19                                              |
| Date of end of production                                                  |                                                    |
| Additional information                                                     | 195/65 R 16C 104/102R(100H) AGILIS CROSSCLIMATE MI |
| Load-capacity index (Single Load index for additional service description) | 100                                                |
| Load-capacity index (Dual Load index for additional service description)   |                                                    |
| Speed category symbol (for Additional Service Description)                 | Н                                                  |