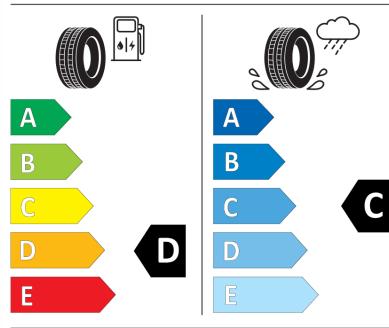

## **Product Information Sheet**

Description)

Delegated Regulation (EU) 2020/740

| 3 3                                                                        |                                        |
|----------------------------------------------------------------------------|----------------------------------------|
| Supplier name or trademark                                                 | RIKEN                                  |
| Commercial name or trade designation                                       | CARGO WINTER                           |
| Tyre type identifier                                                       | 463304                                 |
| Tyre size designation                                                      | 195/60R16                              |
| Load-capacity index                                                        | 99                                     |
| Load-capacity index (Load index for Dual mounting)                         | 97                                     |
| Speed category symbol                                                      | т                                      |
| Fuel efficiency class                                                      | D                                      |
| Wet grip class                                                             | С                                      |
| External rolling noise class                                               | В                                      |
| External rolling noise value                                               | 73 dB                                  |
| Severe snow tyre                                                           | Yes                                    |
| Date of start of production                                                | 28/13                                  |
| Date of end of production                                                  |                                        |
| Additional information                                                     | 195/60 R 16C 99/97T TL CARGO WINTER RI |
| Load-capacity index (Single Load index for additional service description) |                                        |
| Load-capacity index (Dual Load index for additional service description)   |                                        |
| Speed category symbol (for Additional Service                              |                                        |