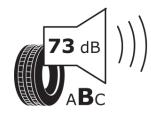

## **Product Information Sheet**

Description)

Delegated Regulation (EU) 2020/740

| 3 3                                                                        |                                        |
|----------------------------------------------------------------------------|----------------------------------------|
| Supplier name or trademark                                                 | RIKEN                                  |
| Commercial name or trade designation                                       | CARGO WINTER                           |
| Tyre type identifier                                                       | 463304                                 |
| Tyre size designation                                                      | 195/60R16                              |
| Load-capacity index                                                        | 99                                     |
| Load-capacity index (Load index for Dual mounting)                         | 97                                     |
| Speed category symbol                                                      | т                                      |
| Fuel efficiency class                                                      | D                                      |
| Wet grip class                                                             | С                                      |
| External rolling noise class                                               | В                                      |
| External rolling noise value                                               | 73 dB                                  |
| Severe snow tyre                                                           | Yes                                    |
| Date of start of production                                                | 28/13                                  |
| Date of end of production                                                  |                                        |
| Additional information                                                     | 195/60 R 16C 99/97T TL CARGO WINTER RI |
| Load-capacity index (Single Load index for additional service description) |                                        |
| Load-capacity index (Dual Load index for additional service description)   |                                        |
| Speed category symbol (for Additional Service                              |                                        |