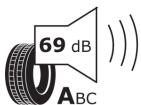

## **Product Information Sheet**

Description)

Delegated Regulation (EU) 2020/740

| Supplier name or trademark                                                 | BFGOODRICH                                    |
|----------------------------------------------------------------------------|-----------------------------------------------|
| Commercial name or trade designation                                       | ROUTE CONTROL D VG                            |
| Tyre type identifier                                                       | 465545                                        |
| Tyre size designation                                                      | 205/75R17.5                                   |
| Load-capacity index                                                        | 124                                           |
| Load-capacity index (Load index for Dual mounting)                         | 122                                           |
| Speed category symbol                                                      | М                                             |
| Fuel efficiency class                                                      | Е                                             |
| Wet grip class                                                             | В                                             |
| External rolling noise class                                               | A                                             |
| External rolling noise value                                               | 69 dB                                         |
| Severe snow tyre                                                           | Yes                                           |
| Date of start of production                                                | 17/16                                         |
| Date of end of production                                                  |                                               |
| Additional information                                                     | 205/75R17.5 ROUTE CONTROL D TL 124/122M VG GO |
| Load-capacity index (Single Load index for additional service description) |                                               |
| Load-capacity index (Dual Load index for additional service description)   |                                               |
| Speed category symbol (for Additional Service                              |                                               |