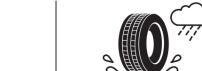

## **Product Information Sheet**

Delegated Regulation (EU) 2020/740

| J , , ,                                                                    |                                               |
|----------------------------------------------------------------------------|-----------------------------------------------|
| Supplier name or trademark                                                 | MICHELIN                                      |
| Commercial name or trade designation                                       | X LINE ENERGY Z VB                            |
| Tyre type identifier                                                       | 465757                                        |
| Tyre size designation                                                      | 315/80R22.5                                   |
| Load-capacity index                                                        | 156                                           |
| Load-capacity index (Load index for Dual mounting)                         | 150                                           |
| Speed category symbol                                                      | ι                                             |
| Fuel efficiency class                                                      | В                                             |
| Wet grip class                                                             | В                                             |
| External rolling noise class                                               | Α                                             |
| External rolling noise value                                               | 69 dB                                         |
| Severe snow tyre                                                           | No                                            |
| Date of start of production                                                | 41/12                                         |
| Date of end of production                                                  |                                               |
| Additional information                                                     | 315/80R22.5 X LINE ENERGY Z TL 156/150L VB MI |
| Load-capacity index (Single Load index for additional service description) | 154                                           |
| Load-capacity index (Dual Load index for additional service description)   | 150                                           |
| Speed category symbol (for Additional Service Description)                 | М                                             |