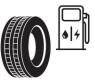

## **Product Information Sheet**

Delegated Regulation (EU) 2020/740

| J , , ,                                                                    |                                               |
|----------------------------------------------------------------------------|-----------------------------------------------|
| Supplier name or trademark                                                 | MICHELIN                                      |
| Commercial name or trade designation                                       | X LINE ENERGY Z VB                            |
| Tyre type identifier                                                       | 465757                                        |
| Tyre size designation                                                      | 315/80R22.5                                   |
| Load-capacity index                                                        | 156                                           |
| Load-capacity index (Load index for Dual mounting)                         | 150                                           |
| Speed category symbol                                                      | ι                                             |
| Fuel efficiency class                                                      | В                                             |
| Wet grip class                                                             | В                                             |
| External rolling noise class                                               | Α                                             |
| External rolling noise value                                               | 69 dB                                         |
| Severe snow tyre                                                           | No                                            |
| Date of start of production                                                | 41/12                                         |
| Date of end of production                                                  |                                               |
| Additional information                                                     | 315/80R22.5 X LINE ENERGY Z TL 156/150L VB MI |
| Load-capacity index (Single Load index for additional service description) | 154                                           |
| Load-capacity index (Dual Load index for additional service description)   | 150                                           |
| Speed category symbol (for Additional Service Description)                 | М                                             |