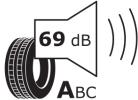

## **Product Information Sheet**

Delegated Regulation (EU) 2020/740

| J , , ,                                                                    |                                               |
|----------------------------------------------------------------------------|-----------------------------------------------|
| Supplier name or trademark                                                 | MICHELIN                                      |
| Commercial name or trade designation                                       | X LINE ENERGY Z VB                            |
| Tyre type identifier                                                       | 465757                                        |
| Tyre size designation                                                      | 315/80R22.5                                   |
| Load-capacity index                                                        | 156                                           |
| Load-capacity index (Load index for Dual mounting)                         | 150                                           |
| Speed category symbol                                                      | ι                                             |
| Fuel efficiency class                                                      | В                                             |
| Wet grip class                                                             | В                                             |
| External rolling noise class                                               | Α                                             |
| External rolling noise value                                               | 69 dB                                         |
| Severe snow tyre                                                           | No                                            |
| Date of start of production                                                | 41/12                                         |
| Date of end of production                                                  |                                               |
| Additional information                                                     | 315/80R22.5 X LINE ENERGY Z TL 156/150L VB MI |
| Load-capacity index (Single Load index for additional service description) | 154                                           |
| Load-capacity index (Dual Load index for additional service description)   | 150                                           |
| Speed category symbol (for Additional Service Description)                 | М                                             |