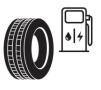

## **Product Information Sheet**

Description)

Delegated Regulation (EU) 2020/740

| Supplier name or trademark                                                 | MICHELIN                                    |
|----------------------------------------------------------------------------|---------------------------------------------|
| Commercial name or trade designation                                       | AGILIS CROSSCLIMATE                         |
| Tyre type identifier                                                       | 466346                                      |
| Tyre size designation                                                      | 225/70R15C                                  |
| Load-capacity index                                                        | 112                                         |
| Load-capacity index (Load index for Dual mounting)                         | 110                                         |
| Speed category symbol                                                      | s                                           |
| Fuel efficiency class                                                      | c                                           |
| Wet grip class                                                             | A                                           |
| External rolling noise class                                               | В                                           |
| External rolling noise value                                               | 73 dB                                       |
| Severe snow tyre                                                           | Yes                                         |
| Date of start of production                                                | 44/16                                       |
| Date of end of production                                                  |                                             |
| Additional information                                                     | 225/70 R15C 112/110S AGILIS CROSSCLIMATE MI |
| Load-capacity index (Single Load index for additional service description) |                                             |
| Load-capacity index (Dual Load index for additional service description)   |                                             |
| Speed category symbol (for Additional Service                              |                                             |