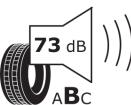

## **Product Information Sheet**

Description)

Delegated Regulation (EU) 2020/740

| Supplier name or trademark                                                 | MICHELIN                                    |
|----------------------------------------------------------------------------|---------------------------------------------|
| Commercial name or trade designation                                       | AGILIS CROSSCLIMATE                         |
| Tyre type identifier                                                       | 466346                                      |
| Tyre size designation                                                      | 225/70R15C                                  |
| Load-capacity index                                                        | 112                                         |
| Load-capacity index (Load index for Dual mounting)                         | 110                                         |
| Speed category symbol                                                      | s                                           |
| Fuel efficiency class                                                      | c                                           |
| Wet grip class                                                             | A                                           |
| External rolling noise class                                               | В                                           |
| External rolling noise value                                               | 73 dB                                       |
| Severe snow tyre                                                           | Yes                                         |
| Date of start of production                                                | 44/16                                       |
| Date of end of production                                                  |                                             |
| Additional information                                                     | 225/70 R15C 112/110S AGILIS CROSSCLIMATE MI |
| Load-capacity index (Single Load index for additional service description) |                                             |
| Load-capacity index (Dual Load index for additional service description)   |                                             |
| Speed category symbol (for Additional Service                              |                                             |