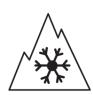

## **Product Information Sheet**

Description)

Delegated Regulation (EU) 2020/740

| Supplier name or trademark                                                 | TIGAR                                          |
|----------------------------------------------------------------------------|------------------------------------------------|
| Commercial name or trade designation                                       | CARGO SPEED WINTER                             |
| Tyre type identifier                                                       | 469542                                         |
| Tyre size designation                                                      | 225/70R15C                                     |
| Load-capacity index                                                        | 112                                            |
| Load-capacity index (Load index for Dual mounting)                         | 110                                            |
| Speed category symbol                                                      | R                                              |
| Fuel efficiency class                                                      | D                                              |
| Wet grip class                                                             | С                                              |
| External rolling noise class                                               | В                                              |
| External rolling noise value                                               | 73 dB                                          |
| Severe snow tyre                                                           | Yes                                            |
| Date of start of production                                                | 30/08                                          |
| Date of end of production                                                  |                                                |
| Additional information                                                     | 225/70 R 15C 112/110R TL CARGO SPEED WINTER TG |
| Load-capacity index (Single Load index for additional service description) |                                                |
| Load-capacity index (Dual Load index for additional service description)   |                                                |
| Speed category symbol (for Additional Service                              |                                                |