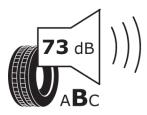

## **Product Information Sheet**

Description)

Delegated Regulation (EU) 2020/740

| Supplier name or trademark                                                 | TIGAR                                          |
|----------------------------------------------------------------------------|------------------------------------------------|
| Commercial name or trade designation                                       | CARGO SPEED WINTER                             |
| Tyre type identifier                                                       | 469542                                         |
| Tyre size designation                                                      | 225/70R15C                                     |
| Load-capacity index                                                        | 112                                            |
| Load-capacity index (Load index for Dual mounting)                         | 110                                            |
| Speed category symbol                                                      | R                                              |
| Fuel efficiency class                                                      | D                                              |
| Wet grip class                                                             | С                                              |
| External rolling noise class                                               | В                                              |
| External rolling noise value                                               | 73 dB                                          |
| Severe snow tyre                                                           | Yes                                            |
| Date of start of production                                                | 30/08                                          |
| Date of end of production                                                  |                                                |
| Additional information                                                     | 225/70 R 15C 112/110R TL CARGO SPEED WINTER TG |
| Load-capacity index (Single Load index for additional service description) |                                                |
| Load-capacity index (Dual Load index for additional service description)   |                                                |
| Speed category symbol (for Additional Service                              |                                                |