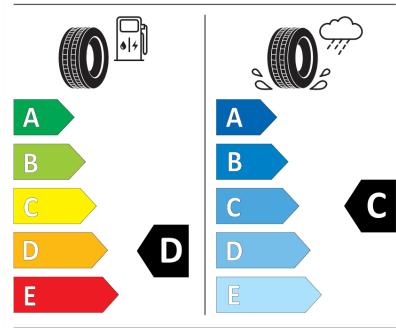

## **Product Information Sheet**

Description)

Delegated Regulation (EU) 2020/740

| Supplier name or trademark                                                 | TIGAR                                          |
|----------------------------------------------------------------------------|------------------------------------------------|
| Commercial name or trade designation                                       | CARGO SPEED WINTER                             |
| Tyre type identifier                                                       | 469542                                         |
| Tyre size designation                                                      | 225/70R15C                                     |
| Load-capacity index                                                        | 112                                            |
| Load-capacity index (Load index for Dual mounting)                         | 110                                            |
| Speed category symbol                                                      | R                                              |
| Fuel efficiency class                                                      | D                                              |
| Wet grip class                                                             | С                                              |
| External rolling noise class                                               | В                                              |
| External rolling noise value                                               | 73 dB                                          |
| Severe snow tyre                                                           | Yes                                            |
| Date of start of production                                                | 30/08                                          |
| Date of end of production                                                  |                                                |
| Additional information                                                     | 225/70 R 15C 112/110R TL CARGO SPEED WINTER TG |
| Load-capacity index (Single Load index for additional service description) |                                                |
| Load-capacity index (Dual Load index for additional service description)   |                                                |
| Speed category symbol (for Additional Service                              |                                                |