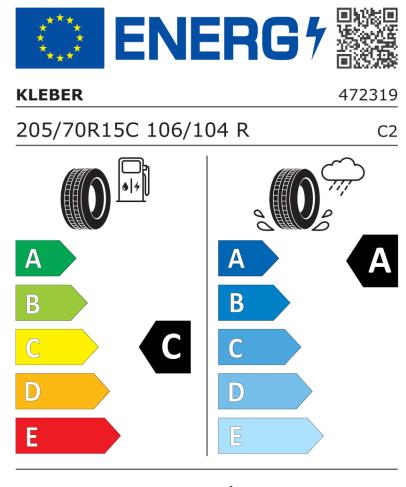

## **Product Information Sheet**

Delegated Regulation (EU) 2020/740

| Supplier name or trademark                                                 | KLEBER                                |
|----------------------------------------------------------------------------|---------------------------------------|
| Commercial name or trade designation                                       | TRANSPRO 2                            |
| Tyre type identifier                                                       | 472319                                |
| Tyre size designation                                                      | 205/70R15C                            |
| Load-capacity index                                                        | 106                                   |
| Load-capacity index (Load index for Dual mounting)                         | 104                                   |
| Speed category symbol                                                      | R                                     |
| Fuel efficiency class                                                      | c                                     |
| Wet grip class                                                             | Α                                     |
| External rolling noise class                                               | В                                     |
| External rolling noise value                                               | 72 dB                                 |
| Severe snow tyre                                                           | No                                    |
| Date of start of production                                                | 09/22                                 |
| Date of end of production                                                  |                                       |
| Additional information                                                     | 205/70 R15C 106/104R TL TRANSPRO 2 KL |
| Load-capacity index (Single Load index for additional service description) |                                       |
| Load-capacity index (Dual Load index for additional service description)   |                                       |