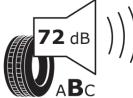

## **Product Information Sheet**

Delegated Regulation (EU) 2020/740

| Supplier name or trademark                                                 | KLEBER                                |
|----------------------------------------------------------------------------|---------------------------------------|
| Commercial name or trade designation                                       | TRANSPRO 2                            |
| Tyre type identifier                                                       | 472319                                |
| Tyre size designation                                                      | 205/70R15C                            |
| Load-capacity index                                                        | 106                                   |
| Load-capacity index (Load index for Dual mounting)                         | 104                                   |
| Speed category symbol                                                      | R                                     |
| Fuel efficiency class                                                      | c                                     |
| Wet grip class                                                             | Α                                     |
| External rolling noise class                                               | В                                     |
| External rolling noise value                                               | 72 dB                                 |
| Severe snow tyre                                                           | No                                    |
| Date of start of production                                                | 09/22                                 |
| Date of end of production                                                  |                                       |
| Additional information                                                     | 205/70 R15C 106/104R TL TRANSPRO 2 KL |
| Load-capacity index (Single Load index for additional service description) |                                       |
| Load-capacity index (Dual Load index for additional service description)   |                                       |