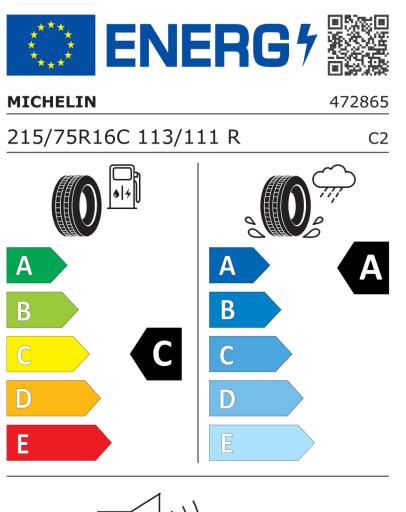

## **Product Information Sheet**

Delegated Regulation (EU) 2020/740

| Supplier name or trademark                                                 | MICHELIN                                    |
|----------------------------------------------------------------------------|---------------------------------------------|
| Commercial name or trade designation                                       | AGILIS CROSSCLIMATE                         |
| Tyre type identifier                                                       | 472865                                      |
| Tyre size designation                                                      | 215/75R16C                                  |
| Load-capacity index                                                        | 113                                         |
| Load-capacity index (Load index for Dual mounting)                         | 111                                         |
| Speed category symbol                                                      | R                                           |
| Fuel efficiency class                                                      | c                                           |
| Wet grip class                                                             | Α                                           |
| External rolling noise class                                               | В                                           |
| External rolling noise value                                               | 73 dB                                       |
| Severe snow tyre                                                           | Yes                                         |
| Date of start of production                                                | 44/16                                       |
| Date of end of production                                                  |                                             |
| Additional information                                                     | 215/75 R16C 113/111R AGILIS CROSSCLIMATE MI |
| Load-capacity index (Single Load index for additional service description) |                                             |
| Load-capacity index (Dual Load index for additional service description)   |                                             |