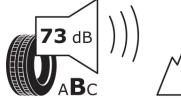

## **Product Information Sheet**

Delegated Regulation (EU) 2020/740

| Supplier name or trademark                                                 | MICHELIN                                    |
|----------------------------------------------------------------------------|---------------------------------------------|
| Commercial name or trade designation                                       | AGILIS CROSSCLIMATE                         |
| Tyre type identifier                                                       | 472865                                      |
| Tyre size designation                                                      | 215/75R16C                                  |
| Load-capacity index                                                        | 113                                         |
| Load-capacity index (Load index for Dual mounting)                         | 111                                         |
| Speed category symbol                                                      | R                                           |
| Fuel efficiency class                                                      | c                                           |
| Wet grip class                                                             | Α                                           |
| External rolling noise class                                               | В                                           |
| External rolling noise value                                               | 73 dB                                       |
| Severe snow tyre                                                           | Yes                                         |
| Date of start of production                                                | 44/16                                       |
| Date of end of production                                                  |                                             |
| Additional information                                                     | 215/75 R16C 113/111R AGILIS CROSSCLIMATE MI |
| Load-capacity index (Single Load index for additional service description) |                                             |
| Load-capacity index (Dual Load index for additional service description)   |                                             |