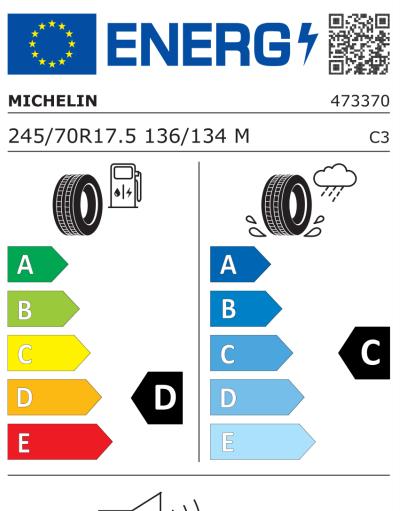

## **Product Information Sheet**

Delegated Regulation (EU) 2020/740

| Supplier name or trademark                                                 | MICHELIN                                |
|----------------------------------------------------------------------------|-----------------------------------------|
| Commercial name or trade designation                                       | X MULTI D VG                            |
| Tyre type identifier                                                       | 473370                                  |
|                                                                            |                                         |
| Tyre size designation                                                      | 245/70R17.5                             |
| Load-capacity index                                                        | 136                                     |
| Load-capacity index (Load index for Dual<br>mounting)                      | 134                                     |
| Speed category symbol                                                      | Μ                                       |
| Fuel efficiency class                                                      | D                                       |
| Wet grip class                                                             | C                                       |
| External rolling noise class                                               | Α                                       |
| External rolling noise value                                               | 69 dB                                   |
| Severe snow tyre                                                           | Yes                                     |
| Date of start of production                                                | 09/12                                   |
| Date of end of production                                                  |                                         |
| Additional information                                                     | 245/70R17.5 X MULTI D TL 136/134M VG MI |
| Load-capacity index (Single Load index for additional service description) |                                         |
| Load-capacity index (Dual Load index for additional service description)   |                                         |