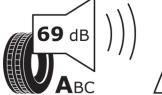

## **Product Information Sheet**

Delegated Regulation (EU) 2020/740

| Supplier name or trademark                                                 | MICHELIN                                |
|----------------------------------------------------------------------------|-----------------------------------------|
| Commercial name or trade designation                                       | X MULTI D VG                            |
| Tyre type identifier                                                       | 473370                                  |
|                                                                            |                                         |
| Tyre size designation                                                      | 245/70R17.5                             |
| Load-capacity index                                                        | 136                                     |
| Load-capacity index (Load index for Dual<br>mounting)                      | 134                                     |
| Speed category symbol                                                      | Μ                                       |
| Fuel efficiency class                                                      | D                                       |
| Wet grip class                                                             | C                                       |
| External rolling noise class                                               | Α                                       |
| External rolling noise value                                               | 69 dB                                   |
| Severe snow tyre                                                           | Yes                                     |
| Date of start of production                                                | 09/12                                   |
| Date of end of production                                                  |                                         |
| Additional information                                                     | 245/70R17.5 X MULTI D TL 136/134M VG MI |
| Load-capacity index (Single Load index for additional service description) |                                         |
| Load-capacity index (Dual Load index for additional service description)   |                                         |